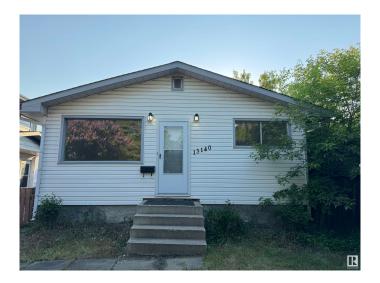

# \$349,800 - 13140 65 Street, Edmonton

MLS® #E4440383

### \$349,800

5 Bedroom, 2.00 Bathroom, 842 sqft Single Family on 0.00 Acres

Belvedere, Edmonton, AB

In the heart of established Belvedere, this newly renovated bungalow features five bedrooms and two separate kitchens. Tons of natural light fill all the living space through its large windows. Conveniently located steps away from schools, shopping and bus routes; this home ideal for families. Minutes from Fort Road & the Yellowhead Trail makes commuting a breeze. A large deck connects the rear entrance to the lovely back yard. Obtain high returns as an investment property with multiple rental possibilities! Don't miss out!

#### **Essential Information**

MLS® # E4440383 Price \$349,800

Bedrooms 5
Bathrooms 2.00
Full Baths 2

Square Footage 842
Acres 0.00
Year Built 1968

Type Single Family

Sub-Type Detached Single Family

Style Bungalow

## **Community Information**

Address 13140 65 Street

Area Edmonton
Subdivision Belvedere
City Edmonton
County ALBERTA

Province AB

Postal Code T5A 1A3