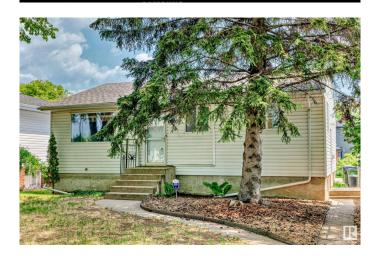

#### \$464,900

4 Bedroom, 1.00 Bathroom, 1,257 sqft Single Family on 0.00 Acres

Forest Heights (Edmonton), Edmonton, AB

Unbeatable Location in Forest Heights! An **OPPORTUNITY!!** Investors, Builders, Anyone! RF3 zooning, 13.2x38.1 lot. Just one block from the stunning River Valley and Forest Heights Park, and minutes from downtown via a quick bridge crossing & combines nature, convenience, and community. Located in a prime infill area surrounded by mature trees and new development, this property is perfect for families, investors, or developers. Owned by the original homeowner, this charming bungalow situated on a lush, tree-lined street with mature landscaping you simply won't find in new developments. The property features a living room, good size kitchen, and a large main-floor bathroom with a walk-in shower. A family room addition (2000) brings in extra living along with updated electrical and plumbing. The basement has a separate entrance with 2 extra bedroomsâ€"ideal for a future suite or extended family. Add a single garage and an amazing flower garden. Forest Heights has it allâ€"location, charm, and long-term value.

### Exterior

| Exterior          | Wood, Vinyl                                                         |  |
|-------------------|---------------------------------------------------------------------|--|
| Exterior Features | Back Lane, Flat Site, Golf Nearby, Landscaped, Park/Reserve, Picnic |  |
|                   | Area, Playground Nearby, Public Transportation, Schools             |  |
| Lot Description   | 13.2 X 38.1                                                         |  |