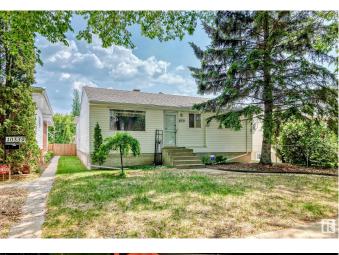

#### \$464,900

4 Bedroom, 1.00 Bathroom, 1,257 sqft Single Family on 0.00 Acres

Forest Heights (Edmonton), Edmonton, AB

Unbeatable Location in Forest Heights! An **OPPORTUNITY!!** Investors, Builders, Anyone! RF3 zooning, 13.2x38.1 lot. Just one block from the stunning River Valley and Forest Heights Park, and minutes from downtown via a quick bridge crossing & combines nature, convenience, and community. Located in a prime infill area surrounded by mature trees and new development, this property is perfect for families, investors, or developers. Owned by the original homeowner, this charming bungalow situated on a lush, tree-lined street with mature landscaping you simply won't find in new developments. The property features a living room, good size kitchen, and a large main-floor bathroom with a walk-in shower. A family room addition (2000) brings in extra living along with updated electrical and plumbing. The basement has a separate entrance with 2 extra bedroomsâ€"ideal for a future suite or extended family. Add a single garage and an amazing flower garden. Forest Heights has it allâ€"location, charm, and long-term value.

Built in 1952

#### **Essential Information**

| MLS® # | E4440482  |
|--------|-----------|
| Price  | \$464,900 |

| Bedrooms       | 4                      |
|----------------|------------------------|
| Bathrooms      | 1.00                   |
| Full Baths     | 1                      |
| Square Footage | 1,257                  |
| Acres          | 0.00                   |
| Year Built     | 1952                   |
| Туре           | Single Family          |
| Sub-Type       | Detached Single Family |
| Style          | Bungalow               |
| Status         | Active                 |
|                |                        |