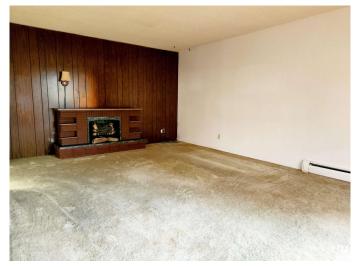

## \$99,900

2 Bedroom, 1.00 Bathroom, 970 sqft Condo / Townhouse on 0.00 Acres

Eastwood, Edmonton, AB

Located on a quiet, tree-lined street away from main roads, this spacious top-floor corner unit offers comfort and convenience. Featuring a west-facing balcony, the unit is filled with natural light. The layout includes a generous living room with fireplace, dining area, and kitchen on one side, while the two large bedrooms, full bathroom, and in-suite laundry are situated on the other. Ample storage is available within the unit, along with an additional private storage space just across the hall. Enjoy easy access to groceries, restaurants, public transit, and all other essential amenities.

| Status                 | Active                                                                        |  |
|------------------------|-------------------------------------------------------------------------------|--|
| Community Information  |                                                                               |  |
| Address                | 305 11907 81 Street                                                           |  |
| Area                   | Edmonton                                                                      |  |
| Subdivision            | Eastwood                                                                      |  |
| City                   | Edmonton                                                                      |  |
| County                 | ALBERTA                                                                       |  |
| Province               | AB                                                                            |  |
| Postal Code            | T5B 2S7                                                                       |  |
| Amenities              |                                                                               |  |
| Amenities              | See Remarks                                                                   |  |
| Parking                | Stall                                                                         |  |
| Interior               |                                                                               |  |
| Appliances             | Dryer, Oven-Microwave, Refrigerator, Stove-Electric, Washer, Window Coverings |  |
| Heating                | Baseboard, Hot Water, Natural Gas                                             |  |
| Fireplace              | Yes                                                                           |  |
| Fireplaces             | Brick Facing                                                                  |  |
| # of Stories           | 3                                                                             |  |
| Stories                | 1                                                                             |  |
| Has Basement           | Yes                                                                           |  |
| Basement               | None, No Basement                                                             |  |
| Exterior               |                                                                               |  |
| Exterior               | Wood, Brick, Stucco                                                           |  |
| Exterior Features      | Back Lane, Playground Nearby, Public Transportation, Schools, Shopping Nearby |  |
| Roof                   | Asphalt Shingles                                                              |  |
| Construction           | Wood, Brick, Stucco                                                           |  |
| Foundation             | Concrete Perimeter                                                            |  |
| Additional Information |                                                                               |  |
| Date Listed            | June 5th, 2025                                                                |  |