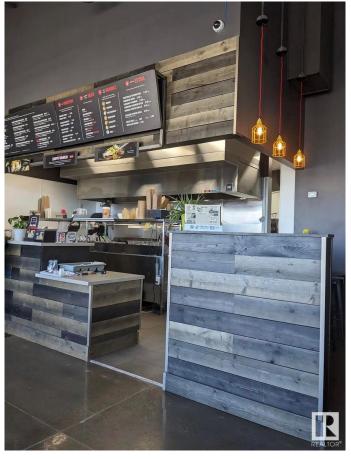

#### \$250,000

0 Bedroom, 0.00 Bathroom, Business on 0.00 Acres

None, Spruce Grove, AB

Asset sale of a well-established Noodlebox franchise located in a high-visibility retail plaza in Spruce Grove, just off the busy Highway 16A. This prime location offers strong vehicle and foot traffic, surrounded by major anchor tenants, gas stations, grocery stores, and dense residential communities. The space is fully built out with modern equipment and a functional layout, ideal for dine-in, takeout, and delivery. Ghost Kitchen Pita Pit approved, adding even more potential for revenue diversification. With excellent exposure, ample parking, and a steady flow of customers throughout the day, this is a turnkey opportunity for entrepreneurs looking to step into a growing franchise in one of Spruce Grove's most active commercial areas.