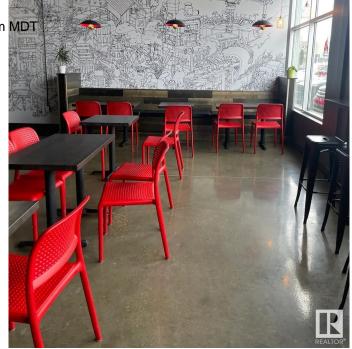

#### \$250,000

0 Bedroom, 0.00 Bathroom, Business on 0.00 Acres

None, Spruce Grove, AB

Asset sale of a well-established Noodlebox franchise located in a high-visibility retail plaza in Spruce Grove, just off the busy Highway 16A. This prime location offers strong vehicle and foot traffic, surrounded by major anchor tenants, gas stations, grocery stores, and dense residential communities. The space is fully built out with modern equipment and a functional layout, ideal for dine-in, takeout, and delivery. Ghost Kitchen Pita Pit approved, adding even more potential for revenue diversification. With excellent exposure, ample parking, and a steady flow of customers throughout the day, this is a turnkey opportunity for entrepreneurs looking to step into a growing franchise in one of Spruce Grove's most active commercial areas.