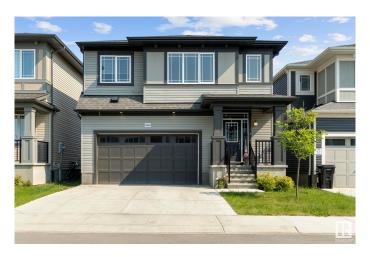

# \$586,600 - 20620 22ave, Edmonton

MLS® #E4440725

## \$586,600

4 Bedroom, 3.50 Bathroom, 2,336 sqft Single Family on 0.00 Acres

Stillwater, Edmonton, AB

This is truly one of the RAREST HOMES currently on market with 2336 sq ft . It features 4 bed room upstairs 3.5 wash room which includes TWO MASTER BEDROOMS -Each with its Own ensuite. Additionally, a bigger BONUS ROOM in second floor and OFFICE SPACE in main level . This 2023 built home is still under 10 year warranty , SEPERATE ENTERANCE To Basement and rough ins for future wash room. Home is well maintained and Immaculate condition. Shows 10/10 .

### **Essential Information**

MLS® # E4440725 Price \$586,600

Bedrooms 4

Bathrooms 3.50

Full Baths 3

Half Baths 1

Square Footage 2,336

Acres 0.00 Year Built 2023