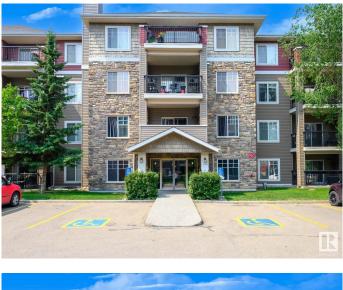

# \$189,900 - 321 17415 99 Avenue, Edmonton

MLS® #E4440768

#### \$189,900

1 Bedroom, 1.00 Bathroom, 722 sqft Condo / Townhouse on 0.00 Acres

Terra Losa, Edmonton, AB

Beautiful TOP FLOOR 1 bedroom + 1 bath condo with amazing walkability – welcome to Marquis in Terra Losa! Spacious unit features lovely open-concept kitchen with stainless steel appliances, new BOSCH dishwasher, loads of counter space, custom cabinetry, raised breakfast bar + space for a dining room table. The living room features a corner gas fireplace & lovely glass patio doors leading to the cozy balcony (w/ views of greenspace/courtyard + gas line for BBQ). Large primary bedroom (with blackout blind) + spotless 4 piece bath. Numerous upgrades including hardwood floors, custom cabinetry and California Closets organizers. Convenient in-suite laundry (NEW WASHER & DRYER!) and underground parking stall with storage cage. Building is in superb location – walk to all amenities, shops and restaurants. Plus public transit is right outside your door! Upscale building with visitor parking + a lovely green space and picnic area - welcome home!

### **Essential Information**

| MLS® #    | E4440768  |
|-----------|-----------|
| Price     | \$189,900 |
| Bedrooms  | 1         |
| Bathrooms | 1.00      |

| Full Baths     | 1                      |
|----------------|------------------------|
| Square Footage | 722                    |
| Acres          | 0.00                   |
| Year Built     | 2006                   |
| Туре           | Condo / Townhouse      |
| Sub-Type       | Lowrise Apartment      |
| Style          | Single Level Apartment |
| Status         | Active                 |