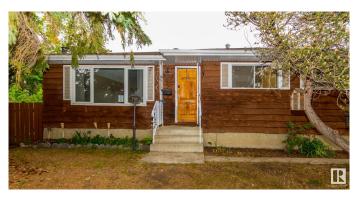

## \$390,000

3 Bedroom, 2.00 Bathroom, 1,095 sqft Single Family on 0.00 Acres

Mcleod, Edmonton, AB

Fixer-Upper Opportunity in McLeod! Spacious 1,100 sq. ft. bungalow situated on a quiet crescent in the well-established community of McLeod. This home sits on a massive pie-shaped lot with a large backyard and an impressive 30' x 24' detached triple garage, complete with a workshop. Recent updates include a newer roof and a triple-pane window in the living room. Huge parking pad and garden can also accommodate a full size RV Inside, you'll find a generous front living room, formal dining area, and strong renovation or redevelopment potential. The basement offers a large utility room with an updated furnace and hot water tank, a second full kitchen, a rec room, den, and an additional workshop space. Perfect for those looking to upgrade, renovate, or rebuild in a desirable location.