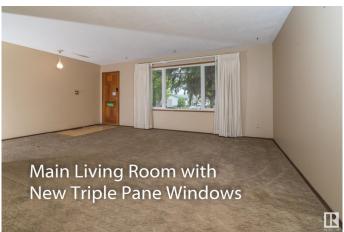

## \$390,000

3 Bedroom, 2.00 Bathroom, 1,095 sqft Single Family on 0.00 Acres

Mcleod, Edmonton, AB

Fixer-Upper Opportunity in McLeod! Spacious 1,100 sq. ft. bungalow situated on a quiet crescent in the well-established community of McLeod. This home sits on a massive pie-shaped lot with a large backyard and an impressive 30' x 24' detached triple garage, complete with a workshop. Recent updates include a newer roof and a triple-pane window in the living room. Huge parking pad and garden can also accommodate a full size RV Inside, you'll find a generous front living room, formal dining area, and strong renovation or redevelopment potential. The basement offers a large utility room with an updated furnace and hot water tank, a second full kitchen, a rec room, den, and an additional workshop space. Perfect for those looking to upgrade, renovate, or rebuild in a desirable location.