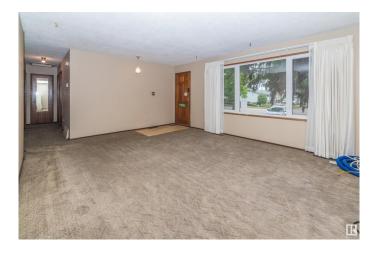

## \$390,000

3 Bedroom, 2.00 Bathroom, 1,095 sqft Single Family on 0.00 Acres

Mcleod, Edmonton, AB

Fixer-Upper Opportunity in McLeod! Spacious 1,100 sq. ft. bungalow situated on a quiet crescent in the well-established community of McLeod. This home sits on a massive pie-shaped lot with a large backyard and an impressive 30' x 24' detached triple garage, complete with a workshop. Recent updates include a newer roof and a triple-pane window in the living room. Huge parking pad and garden can also accommodate a full size RV Inside, you'll find a generous front living room, formal dining area, and strong renovation or redevelopment potential. The basement offers a large utility room with an updated furnace and hot water tank, a second full kitchen, a rec room, den, and an additional workshop space. Perfect for those looking to upgrade, renovate, or rebuild in a desirable location.