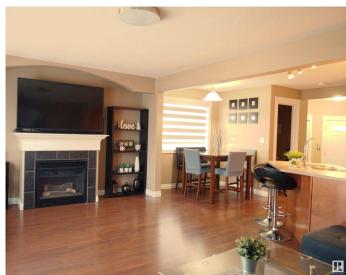

## \$385,000

3 Bedroom, 2.50 Bathroom, 1,407 sqft Single Family on 0.00 Acres

Matt Berry, Edmonton, AB

Welcome home!!! featuring open layout concept with kitchen island, a fireplace, and a bonus room. 3 bedrooms upstairs and a 4-piece bathroom. The master bedroom has a walk-in closet and a private 4-piece bathroom, and the main floor has a powder room for the guests to use. A lot of spaces good for entertaining people such as a large backyard with a deck, a fire pit, and a low maintenance landscape. A bonus room for kids to play. Basement unfinished but converted to a useful space for kids or adult's personal use and for friends to hang out.