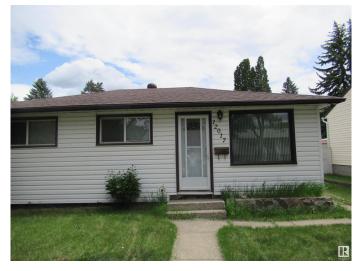

# \$255,000 - 12017 45 Street, Edmonton

MLS® #E4441090

#### \$255,000

3 Bedroom, 1.50 Bathroom, 861 sqft Single Family on 0.00 Acres

Beacon Heights, Edmonton, AB

Beacon Heights 3 bedroom1.5 bathroom bungalow. 50 x 124 FOOT LOT with LARGE YARD, Newer roof, single detached garage with R.V. PARKING. Located on very quiet tree lined street close to schools, public transportation, 2nd owner home. Requires some TLC and upgrading. Great HUGE lot in a wonderful community with amazing neighbours!