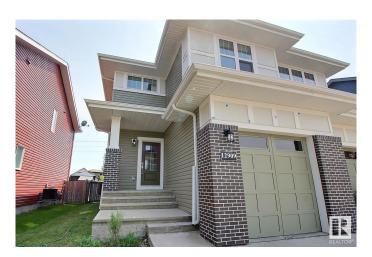

### \$419.900

3 Bedroom, 2.50 Bathroom, 1,344 sqft Single Family on 0.00 Acres

Trumpeter Area, Edmonton, AB

This stunning half duplex backing a greenspace in Trumpeter is ready for you. Offering 3 beds, 2.5 baths, unspoiled basement and single attached garage. Move in immediately and enjoy, parks, trails and a natural setting that Trumpeter offers, just minutes from both St. Albert and Edmonton. You will love the gorgeous kitchen with its quartz counters and floor to ceiling cabinetry, upper floor primary suite with its large ensuite, upstairs laundry, rear deck with no neighbors beyond to enjoy. Effectively brand new, get all the perks of a finished home with A/C, window coverings, appliances, deck, fenced yard that's never been lived in without all the additional hassle and costs of a builder...

#### **Exterior**

Exterior Wood, Brick, Vinyl

Exterior Features Backs Onto Park/Trees, Fenced, Golf Nearby, No Back Lane

Roof Asphalt Shingles
Construction Wood, Brick, Vinyl
Foundation Concrete Perimeter