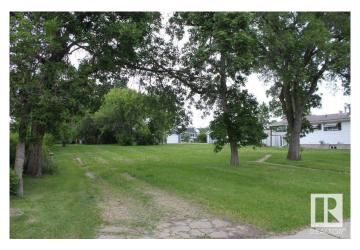

#### \$84,900

0 Bedroom, 0.00 Bathroom, Single Family on 0.00 Acres

Tofield, Tofield, AB

DOUBLE LOT! Build your home and garage/shop and still have lots of room for your RV, boat, etc...Rare find in Tofield - Double lot in mature area of town just a short walk to the arena, curling club and fair grounds and to the library and shopping. Lot measures 100 ft x 140 ft. The Town of Tofield offers a RESIDENTIAL TAX INCENTIVE for new construction (75/50/25). Tofield has two schools, a health centre, medical clinic, pharmacies, dental offices, plus many other businesses. Situated only 30 minutes from Edmonton and Sherwood Park and 45 minutes from the Edmonton International Airport (YEG). Welcome to Tofield, Welcome home!

### **Exterior**

Exterior Features Back Lane, Playground Nearby, Shopping Nearby

Lot Description 100 ft x 140 ft