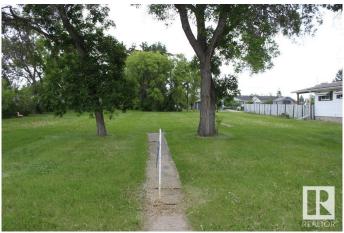

#### \$84,900

0 Bedroom, 0.00 Bathroom, Single Family on 0.00 Acres

Tofield, Tofield, AB

DOUBLE LOT! Build your home and garage/shop and still have lots of room for your RV, boat, etc...Rare find in Tofield - Double lot in mature area of town just a short walk to the arena, curling club and fair grounds and to the library and shopping. Lot measures 100 ft x 140 ft. The Town of Tofield offers a RESIDENTIAL TAX INCENTIVE for new construction (75/50/25). Tofield has two schools, a health centre, medical clinic, pharmacies, dental offices, plus many other businesses. Situated only 30 minutes from Edmonton and Sherwood Park and 45 minutes from the Edmonton International Airport (YEG). Welcome to Tofield, Welcome home!

### **Exterior**

Exterior Features Back Lane, Playground Nearby, Shopping Nearby

Lot Description 100 ft x 140 ft