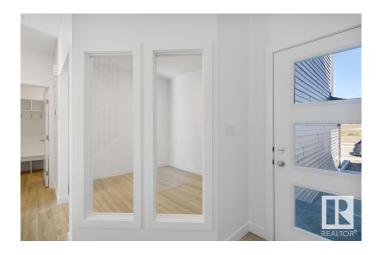

## \$624,800

3 Bedroom, 2.50 Bathroom, 2,109 sqft Single Family on 0.00 Acres

The Uplands, Edmonton, AB

This stunning 3-bedroom, 2.5-bath home features a double front attached garage and 9' main floor ceilings. Enjoy stylish vinyl plank, tile, and carpet flooring throughout. The open-to-above foyer welcomes you to a spacious main floor with a den, walk-through pantry, and mudroom with built-in bench and cubbies. The kitchen boasts stone countertops, full-height tile backsplash, and soft-close cabinets. Relax by the electric fireplace with box-out wall detail. A railing staircase leads to a central bonus room, laundry room, and luxurious ensuite with a soaker tub. Thoughtfully designed for comfort and function, this home blends elegance with everyday practicality. Photos are representative.