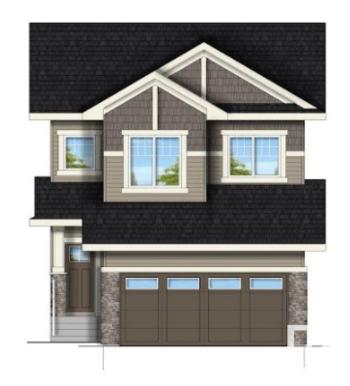

## \$624,800

3 Bedroom, 2.50 Bathroom, 2,109 sqft Single Family on 0.00 Acres

The Uplands, Edmonton, AB

This stunning 3-bedroom, 2.5-bath home features a double front attached garage and 9' main floor ceilings. Enjoy stylish vinyl plank, tile, and carpet flooring throughout. The open-to-above foyer welcomes you to a spacious main floor with a den, walk-through pantry, and mudroom with built-in bench and cubbies. The kitchen boasts stone countertops, full-height tile backsplash, and soft-close cabinets. Relax by the electric fireplace with box-out wall detail. A railing staircase leads to a central bonus room, laundry room, and luxurious ensuite with a soaker tub. Thoughtfully designed for comfort and function, this home blends elegance with everyday practicality. Photos are representative.

Year Built 2025

Type Single Family

Sub-Type Detached Single Family

Style 2 Storey
Status Active