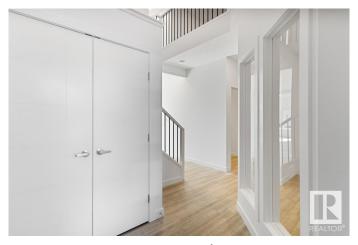

## \$624,800

3 Bedroom, 2.50 Bathroom, 2,109 sqft Single Family on 0.00 Acres

The Uplands, Edmonton, AB

This stunning 3-bedroom, 2.5-bath home features a double front attached garage and 9' main floor ceilings. Enjoy stylish vinyl plank, tile, and carpet flooring throughout. The open-to-above foyer welcomes you to a spacious main floor with a den, walk-through pantry, and mudroom with built-in bench and cubbies. The kitchen boasts stone countertops, full-height tile backsplash, and soft-close cabinets. Relax by the electric fireplace with box-out wall detail. A railing staircase leads to a central bonus room, laundry room, and luxurious ensuite with a soaker tub. Thoughtfully designed for comfort and function, this home blends elegance with everyday practicality. Photos are representative.