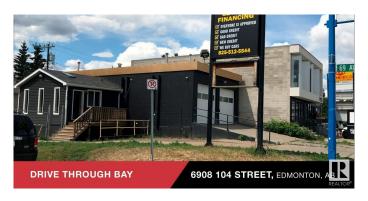

# \$0 - 6908 104 Street, Edmonton

MLS® #E4441479

#### \$0

0 Bedroom, 0.00 Bathroom, Industrial on 0.00 Acres

Allendale, Edmonton, AB

Former Mr. Lube with two drive-through bays, oil pit, and renovated office/reception area. Located on high-traffic Calgary Trail with exposure to 23,200 vehicles per day. The fully paved and fenced lot includes a large basement with tall ceilings, asphalt surface, and space to fit approx. 30 vehicles. Excellent frontage with free use of a large pylon sign facing Calgary Trail. DC1 zoning allows for car sales, detailing, mechanic, tires, and more. Additional parking available on 69th Ave. Rent is \$5,900/month all-in, including common area costs. Ideal for auto-related businesses or flexible commercial use.