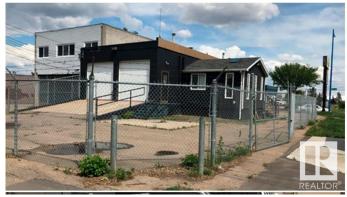

#### \$0

0 Bedroom, 0.00 Bathroom, Industrial on 0.00 Acres

Allendale, Edmonton, AB

Former Mr. Lube with two drive-through bays, oil pit, and renovated office/reception area. Located on high-traffic Calgary Trail with exposure to 23,200 vehicles per day. The fully paved and fenced lot includes a large basement with tall ceilings, asphalt surface, and space to fit approx. 30 vehicles. Excellent frontage with free use of a large pylon sign facing Calgary Trail. DC1 zoning allows for car sales, detailing, mechanic, tires, and more. Additional parking available on 69th Ave. Rent is \$5,900/month all-in, including common area costs. Ideal for auto-related businesses or flexible commercial use.