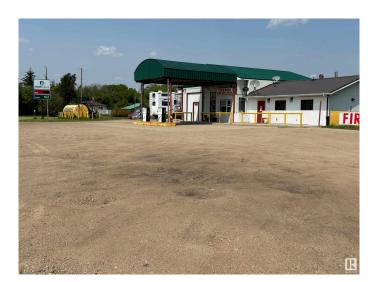

## \$749,900

0 Bedroom, 0.00 Bathroom, Business with Property on 0.00 Acres

None, Rural St. Paul County, AB

Are you looking for the perfect established business in lake country? Look no further as this is it! This busy liquor store/ gas station/ food business is what you need! This property is located 10 mins east of Elk Point and is always busy! Not only do you have a fully functioning gas station & convenience store but this business offers fresh, hot food and catering to the surrounding communities. The liquor store also has a strong clientele base and does very well in the area! The building is situated on 1.84 acres of land so there is opportunities for expansion or maybe even a mini golf set up in the back! The possibilities are endless with this property!

#### **Essential Information**

MLS® # E4441534 Price \$749,900

Bathrooms 0.00 Acres 0.00 Year Built 1958

Type Business with Property

Status Active

## **Community Information**

Address 5128 Hwy 646

Area Rural St. Paul County

Subdivision None

City Rural St. Paul County

County ALBERTA

Province AB

Postal Code T0A 1A0