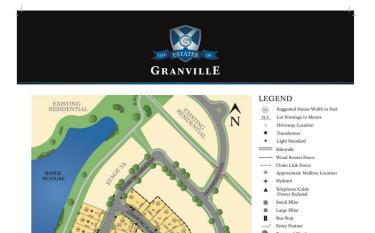

# \$470,800 - 3989 Ginsburg Cres, Edmonton

MLS® #E4441768

#### \$470,800

0 Bedroom, 0.00 Bathroom, Single Family on 0.00 Acres

Granville (Edmonton), Edmonton, AB

This is your chance to build with National Award Winning Builder, Vicky's Homes! Gorgeous 46 pocket walkout backing south onto a forest offers the privacy you have been yearning for. You can build a bungalow, minimum size 1600 sq.ft and the minimum sized 2 storey is 2400 sq.ft. This is a beautiful estate community, walking distance to new school. All amenities close by. Get it before it's gone! Price includes tax. Home Builder must build home to suit.



STAGE 5B/5C SITE PLAN



# **Essential Information**

| MLS® #    | E4441768        |
|-----------|-----------------|
| Price     | \$470,800       |
| Bathrooms | 0.00            |
| Acres     | 0.00            |
| Туре      | Single Family   |
| Sub-Type  | Vacant Lot/Land |
| Style     | 2 Storey        |
| Status    | Active          |

# **Community Information**

| 89 Ginsburg Cres   |
|--------------------|
| monton             |
| anville (Edmonton) |
| monton             |
| BERTA              |
|                    |



Province AB Postal Code T5T 4V1

### Exterior

Exterior Features Backs Onto Park/Trees, Private Setting, Schools

### **Additional Information**

Date Listed June 11th, 2025

Days on Market 43

Zoning Zone 58

DATA IS DEEMED RELIABLE BUT IS NOT GUARANTEED ACCURA