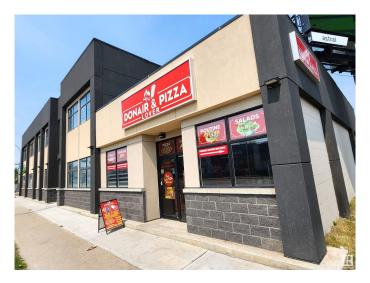

## \$3,850,000

0 Bedroom, 0.00 Bathroom, Retail on 0.00 Acres

Prince Charles, Edmonton, AB

Investor Alert! Exceptional opportunity to own a new, high-exposure 12,000+ sq.ft. retail/office building on bustling 118 Avenueâ€"earning over \$222K in net income at just 60% leased! This modern, well-designed asset features a 10 years secure long-term leases with established retail tenants on the main floor. The second floor offers 5,500+ sq.ft. of prime space with flexible zoningâ€"ideal for medical, professional offices, fitness, restaurant/bar, or future residential units\*\*. offering huge upside as you lease it out. Bonus income from a digital billboard adds to the strong returns. Surrounded by major anchors like McDonald's and St. John Ambulance, with ample parking and minutes to downtown & Blatchford. New construction. Proven income. Massive growth potential. A smart investment in one of Edmonton's busiest corridors!

# **Community Information**

Address 12220 118 Avenue

Area Edmonton

Subdivision Prince Charles

City Edmonton
County ALBERTA

Province AB

Postal Code T5L 2K1