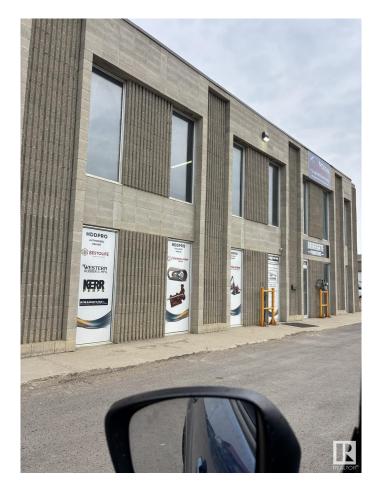

#### \$0

0 Bedroom, 0.00 Bathroom, Industrial on 0.00 Acres

Ellis Industrial Park, Rural Parkland County, AB

Flexible industrial space in Acheson. well maintained with flexible terms, each unit has 2-12' x 14' grade loading doors, sump, overhead heaters, gravelled yard and ample parking. 2121 SF

## Exterior

Exterior

Block

Construction Block