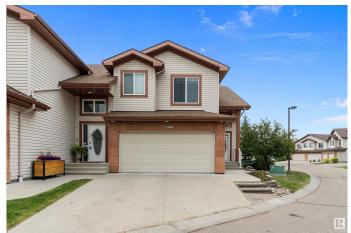

# \$499,900 - 23 2815 34 Avenue, Edmonton

MLS® #E4442218

#### \$499,900

2 Bedroom, 2.50 Bathroom, 1,425 sqft Condo / Townhouse on 0.00 Acres

Wild Rose, Edmonton, AB

A rare opportunity awaits you in the quiet, gated community of The Trails of Millcreek Estates. Situated on a large corner lot is this immaculate, walkout bilevel, featuring stunning garden landscaping. The interior is elegant with soaring vaulted ceilings, beautiful hardwood flooring, & custom cabinetry. The main floor is ideal for hosting with an impressive chefs kitchen, dining space & a large living room with cozy gas fireplace. Tucked away is a main floor office for your convenience. Up a couple stairs the primary oasis offers a jacuzzi & shower, private toilet, & walk in closet with custom built ins. The lower level is a brightly lit & inviting walkout leading to the back patio - surrounded by flowering trees for privacy. Every season is cozy & inviting with floor to ceiling windows and an additional gas fireplace. The basement living is complete with an extra large bedroom & 4 piece bath. Finally, the double attached garage ensures your comfort & convenience. THIS is what you've been looking for!