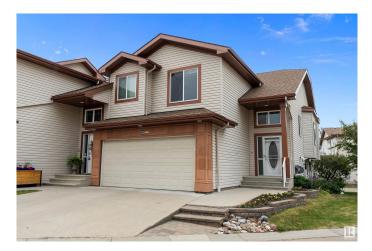

# \$499,900 - 23 2815 34 Avenue, Edmonton

MLS® #E4442218

#### \$499,900

2 Bedroom, 2.50 Bathroom, 1,425 sqft Condo / Townhouse on 0.00 Acres

Wild Rose, Edmonton, AB

A rare opportunity awaits you in the quiet, gated community of The Trails of Millcreek Estates. Situated on a large corner lot is this immaculate, walkout bilevel, featuring stunning garden landscaping. The interior is elegant with soaring vaulted ceilings, beautiful hardwood flooring, & custom cabinetry. The main floor is ideal for hosting with an impressive chefs kitchen, dining space & a large living room with cozy gas fireplace. Tucked away is a main floor office for your convenience. Up a couple stairs the primary oasis offers a jacuzzi & shower, private toilet, & walk in closet with custom built ins. The lower level is a brightly lit & inviting walkout leading to the back patio - surrounded by flowering trees for privacy. Every season is cozy & inviting with floor to ceiling windows and an additional gas fireplace. The basement living is complete with an extra large bedroom & 4 piece bath. Finally, the double attached garage ensures your comfort & convenience. THIS is what you've been looking for!