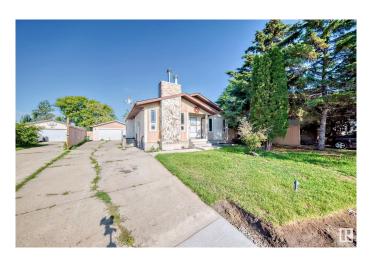

# \$385,000 - 14208 35 Street, Edmonton

MLS® #E4442270

#### \$385,000

4 Bedroom, 2.50 Bathroom, 1,178 sqft Single Family on 0.00 Acres

Hairsine, Edmonton, AB

A charming bungalow, located in the neighborhood of Hairsine. The property features a double detached garage and a pie-shaped lot. This home has 4 bedrooms and 2.5 bathrooms.

Built in 1980