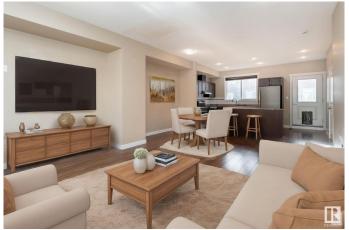

#### \$335,000

3 Bedroom, 2.50 Bathroom, 1,442 sqft Condo / Townhouse on 0.00 Acres

Klarvatten, Edmonton, AB

RARE 3 CAR PARKING! (Double garage with an additional stall in front of garage). Welcome to this stylish 3 bed, 2.5 bath townhouse in desirable Klarvatten with 1402 sq ft of comfortable living space. The main floor features 9' ceilings, a bright open-concept layout, and a modern kitchen with stainless steel appliances, a large peninsula island, and ample storage. Relax in the cozy living room, enjoy meals in the dining area, or step onto the balcony for fresh air. Upstairs, the spacious primary bedroom includes a 4-piece ensuite and great closet space, plus two more bedrooms, a full bath, and laundry room. Includes a double attached garage and extra parking. Steps from Poplar Lake, walking trails, and close to the Henday, shops, and amenities. (images are Virtually staged)