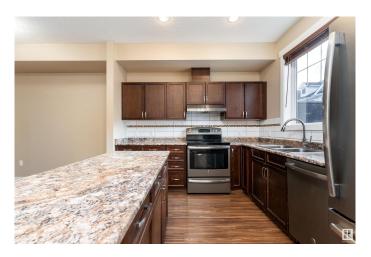

#### \$335,000

3 Bedroom, 2.50 Bathroom, 1,442 sqft Condo / Townhouse on 0.00 Acres

Klarvatten, Edmonton, AB

RARE 3 CAR PARKING! (Double garage with an additional stall in front of garage). Welcome to this stylish 3 bed, 2.5 bath townhouse in desirable Klarvatten with 1402 sq ft of comfortable living space. The main floor features 9' ceilings, a bright open-concept layout, and a modern kitchen with stainless steel appliances, a large peninsula island, and ample storage. Relax in the cozy living room, enjoy meals in the dining area, or step onto the balcony for fresh air. Upstairs, the spacious primary bedroom includes a 4-piece ensuite and great closet space, plus two more bedrooms, a full bath, and laundry room. Includes a double attached garage and extra parking. Steps from Poplar Lake, walking trails, and close to the Henday, shops, and amenities. (images are Virtually staged)