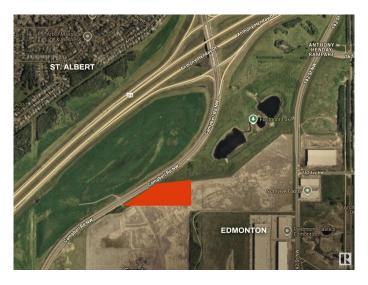

## \$4,999,900

0 Bedroom, 0.00 Bathroom, Land Commercial on 0.00 Acres

Rampart Industrial, Edmonton, AB

Outstanding opportunity to acquire 10.55 ACRES of future commercial land in a rapidly expanding Northwest Edmonton corridor strategically located JUST OFF ANTHONY HENDAY Drive with DIRECT ACCESS TO CAMPBELL ROAD (156 Street), this high-profile site offers seamless connectivity to both Edmonton and St. Albert making it ideal for a wide range of commercial uses. Bordered by major developments including the 450,000 sq. ft. Alberta Liquor Control Distribution Centre and City Ford, the property benefits from strong regional traffic and exposure. Its proximity to the St. Albert Park & Ride hub further enhances long-term value and accessibility, reinforcing this location as a major commercial node in the region. With growing infrastructure, excellent arterial access, and strong demographic growth from both Edmonton and St. Albert, this parcel presents a strategic short-term holding with high future development potential. Position your portfolio for growthâ€"location, access, and momentum are all here.

# **Community Information**

Address 16003 Campbell Road

Area Edmonton

Subdivision Rampart Industrial

City Edmonton
County ALBERTA

Province AB

Postal Code T6V 1H8