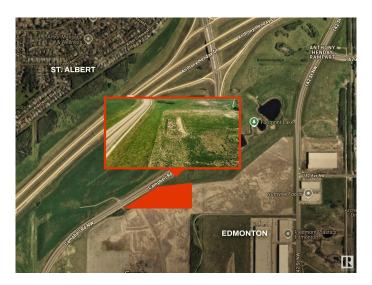

## \$4,999,900

0 Bedroom, 0.00 Bathroom, Land Commercial on 0.00 Acres

Rampart Industrial, Edmonton, AB

Outstanding opportunity to acquire 10.55 ACRES of future commercial land in a rapidly expanding Northwest Edmonton corridor strategically located JUST OFF ANTHONY HENDAY Drive with DIRECT ACCESS TO CAMPBELL ROAD (156 Street), this high-profile site offers seamless connectivity to both Edmonton and St. Albert making it ideal for a wide range of commercial uses. Bordered by major developments including the 450,000 sq. ft. Alberta Liquor Control Distribution Centre and City Ford, the property benefits from strong regional traffic and exposure. Its proximity to the St. Albert Park & Ride hub further enhances long-term value and accessibility, reinforcing this location as a major commercial node in the region. With growing infrastructure, excellent arterial access, and strong demographic growth from both Edmonton and St. Albert, this parcel presents a strategic short-term holding with high future development potential. Position your portfolio for growthâ€"location, access, and momentum are all here.

# **Community Information**

Address 16003 Campbell Road

Area Edmonton

Subdivision Rampart Industrial

City Edmonton
County ALBERTA

Province AB

Postal Code T6V 1H8