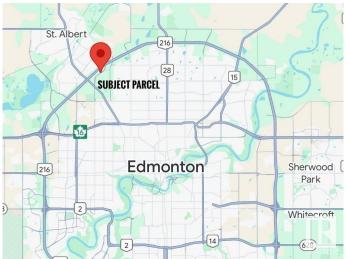

## \$4,999,900

0 Bedroom, 0.00 Bathroom, Land Commercial on 0.00 Acres

Rampart Industrial, Edmonton, AB

Outstanding opportunity to acquire 10.55 ACRES of future commercial land in a rapidly expanding Northwest Edmonton corridor strategically located JUST OFF ANTHONY HENDAY Drive with DIRECT ACCESS TO CAMPBELL ROAD (156 Street), this high-profile site offers seamless connectivity to both Edmonton and St. Albert making it ideal for a wide range of commercial uses. Bordered by major developments including the 450,000 sq. ft. Alberta Liquor Control Distribution Centre and City Ford, the property benefits from strong regional traffic and exposure. Its proximity to the St. Albert Park & Ride hub further enhances long-term value and accessibility, reinforcing this location as a major commercial node in the region. With growing infrastructure, excellent arterial access, and strong demographic growth from both Edmonton and St. Albert, this parcel presents a strategic short-term holding with high future development potential. Position your portfolio for growthâ€"location, access, and momentum are all here.

# **Community Information**

Address 16003 Campbell Road

Area Edmonton

Subdivision Rampart Industrial

City Edmonton
County ALBERTA

Province AB

Postal Code T6V 1H8