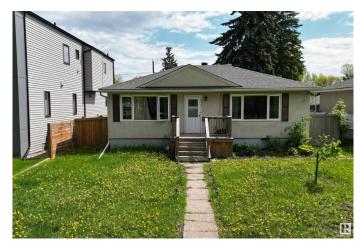

## \$1,280,000

0 Bedroom, 0.00 Bathroom, Land Commercial on 0.00 Acres

Grovenor, Edmonton, AB

In Grovenor, close to all new amenities and Glenora. Fantastic location facing Grovenor Community League Centre and Parks. Frontage 111 ft x 144.8 ft depth. Perfect parcel for several more single lots or multi-plex and laneway developments. Corner parcel 0.369 Acre in total, with side street and back alley access. 10403: 958 sf bungalow with 2 bedrooms, 1 full bath and partially finished basement. 10407: 958 sf bungalow with 3 bedrooms, 2 full baths, finished basement and single detached garage. Great cash flow and tenants pay utilities. Both houses with long term tenants. Perfect neighborhood. Convenient for commute. Both lots are to be sold together. Serious inquiries only.