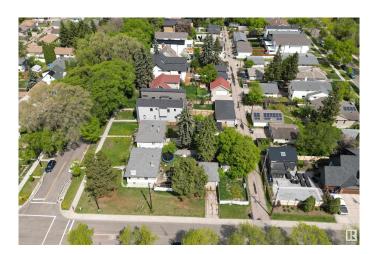

## \$1,280,000

0 Bedroom, 0.00 Bathroom, Land Commercial on 0.00 Acres

Grovenor, Edmonton, AB

In Grovenor, close to all new amenities and Glenora. Fantastic location facing Grovenor Community League Centre and Parks. Frontage 111 ft x 144.8 ft depth. Perfect parcel for several more single lots or multi-plex and laneway developments. Corner parcel 0.369 Acre in total, with side street and back alley access. 10403: 958 sf bungalow with 2 bedrooms, 1 full bath and partially finished basement. 10407: 958 sf bungalow with 3 bedrooms, 2 full baths, finished basement and single detached garage. Great cash flow and tenants pay utilities. Both houses with long term tenants. Perfect neighborhood. Convenient for commute. Both lots are to be sold together. Serious inquiries only.

# **Community Information**

Address 10403 10407 144 Street

Area Edmonton
Subdivision Grovenor
City Edmonton
County ALBERTA

Province AB

Postal Code T5N 2V5