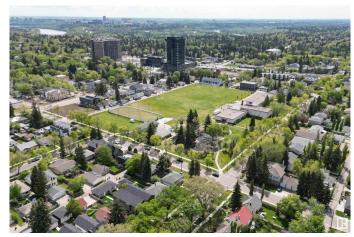

## \$1,280,000

0 Bedroom, 0.00 Bathroom, Land Commercial on 0.00 Acres

Grovenor, Edmonton, AB

In Grovenor, close to all new amenities and Glenora. Fantastic location facing Grovenor Community League Centre and Parks. Frontage 111 ft x 144.8 ft depth. Perfect parcel for several more single lots or multi-plex and laneway developments. Corner parcel 0.369 Acre in total, with side street and back alley access. 10403: 958 sf bungalow with 2 bedrooms, 1 full bath and partially finished basement. 10407: 958 sf bungalow with 3 bedrooms, 2 full baths, finished basement and single detached garage. Great cash flow and tenants pay utilities. Both houses with long term tenants. Perfect neighborhood. Convenient for commute. Both lots are to be sold together. Serious inquiries only.

# **Community Information**

Address 10403 10407 144 Street

Area Edmonton
Subdivision Grovenor
City Edmonton
County ALBERTA

Province AB

Postal Code T5N 2V5