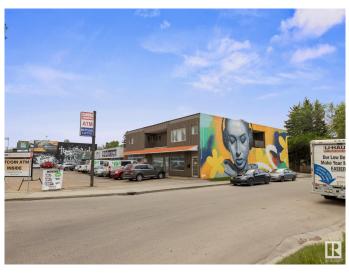

## \$1,400,000

0 Bedroom, 0.00 Bathroom, Retail on 0.00 Acres

Allendale, Edmonton, AB

Incredible opportunity to own a high-exposure, mixed-use building in Allendale! 6932 104 St NW offers 8,065 sq/ft of versatile space with two street-level commercial units and two spacious residential suites above. Zoned DC1, the property supports a wide range of business uses. Upstairs features a 1,493 sq/ft 3-bedroom unit and a 1,745 sq/ft 4-bedroom unit, both well-maintained and income-ready. Located directly on Calgary Trail, this property benefits from massive daily traffic volumes and unbeatable visibility. A large mural by renowned artist Dave Thomas adds character and draws attention. With Strathcona High School park across the street and the planned Rollie Miles Rec Centre nearby, this is a prime location with steady foot traffic and long-term value. A rare investment with flexibility, income potential, and future upside in a central corridor.