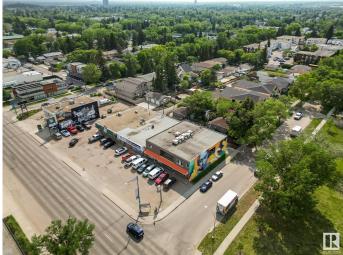

## \$1,400,000

0 Bedroom, 0.00 Bathroom, Retail on 0.00 Acres

Allendale, Edmonton, AB

Incredible opportunity to own a high-exposure, mixed-use building in Allendale! 6932 104 St NW offers 8,065 sq/ft of versatile space with two street-level commercial units and two spacious residential suites above. Zoned DC1, the property supports a wide range of business uses. Upstairs features a 1,493 sq/ft 3-bedroom unit and a 1,745 sq/ft 4-bedroom unit, both well-maintained and income-ready. Located directly on Calgary Trail, this property benefits from massive daily traffic volumes and unbeatable visibility. A large mural by renowned artist Dave Thomas adds character and draws attention. With Strathcona High School park across the street and the planned Rollie Miles Rec Centre nearby, this is a prime location with steady foot traffic and long-term value. A rare investment with flexibility, income potential, and future upside in a central corridor.