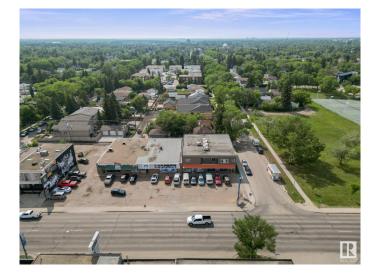

## \$1,400,000

0 Bedroom, 0.00 Bathroom, Retail on 0.00 Acres

Allendale, Edmonton, AB

Incredible opportunity to own a high-exposure, mixed-use building in Allendale! 6932 104 St NW offers 8,065 sq/ft of versatile space with two street-level commercial units and two spacious residential suites above. Zoned DC1, the property supports a wide range of business uses. Upstairs features a 1,493 sq/ft 3-bedroom unit and a 1,745 sq/ft 4-bedroom unit, both well-maintained and income-ready. Located directly on Calgary Trail, this property benefits from massive daily traffic volumes and unbeatable visibility. A large mural by renowned artist Dave Thomas adds character and draws attention. With Strathcona High School park across the street and the planned Rollie Miles Rec Centre nearby, this is a prime location with steady foot traffic and long-term value. A rare investment with flexibility, income potential, and future upside in a central corridor.