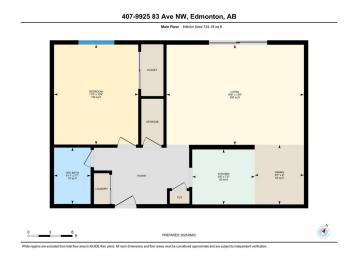

## \$159,900

1 Bedroom, 1.00 Bathroom, 724 sqft Condo / Townhouse on 0.00 Acres

Strathcona, Edmonton, AB

Amazing TOP FLOOR One-bedroom
APARTMENT in Old Strathcona within walking distance to the trendy district of Whyte Ave,
Old Strathcona farmers market and the UofA.
Heat, water, In-suite laundry, energized parking stall, modern galley style kitchen with loads of cabinets, Hardwood flooring and a large balcony to name a few amazing details this apartment has to offer. Perfect investment property for that Savvy investor or ideal location for students going to UofA.

#### **Essential Information**

MLS® # E4442899 Price \$159,900

Bedrooms 1

Bathrooms 1.00

Full Baths 1

Square Footage 724
Acres 0.00
Year Built 1971

Type Condo / Townhouse

Sub-Type Lowrise Apartment