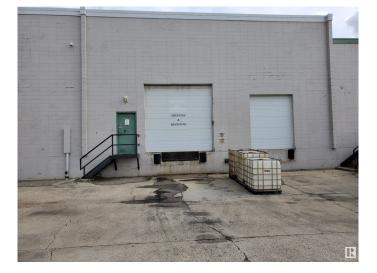

# **\$0**

0 Bedroom, 0.00 Bathroom, Industrial on 0.00 Acres

Bonaventure Industrial, Edmonton, AB

Excellent lease opportunity. Combined office / warehouse space of 6606 sq ft . Front open space, approximately 1390sq ft, on main floor consists of reception area, office area, large boardroom with kitchen, 2 main floor washrooms. Mezzanine area, 1390 +/- sq ft, above office area, closed in, offers flexible use space & with separate washroom. Large warehouse, 24 ft ceiling, rear load leveling dock loading with 12x 12 overhead door, second dock loading with 8x 10 ft overhead door. Rear man door entrance Overhead heaters in warehouse area, force air furnace, A/C for offices. Great access to 149 street, St Albert Trail and Yellowhead Trail.