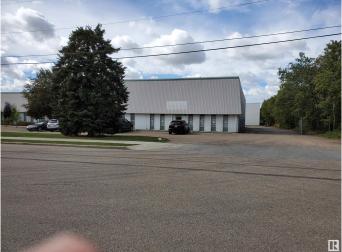

# **\$0**

0 Bedroom, 0.00 Bathroom, Industrial on 0.00 Acres

Bonaventure Industrial, Edmonton, AB

Excellent lease opportunity. Combined office / warehouse space of 6606 sq ft . Front open space, approximately 1390sq ft, on main floor consists of reception area, office area, large boardroom with kitchen, 2 main floor washrooms. Mezzanine area, 1390 +/- sq ft, above office area, closed in, offers flexible use space & with separate washroom. Large warehouse, 24 ft ceiling, rear load leveling dock loading with 12x 12 overhead door, second dock loading with 8x 10 ft overhead door. Rear man door entrance Overhead heaters in warehouse area, force air furnace, A/C for offices. Great access to 149 street, St Albert Trail and Yellowhead Trail.