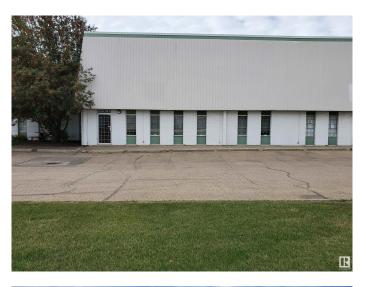

# **\$0**

0 Bedroom, 0.00 Bathroom, Industrial on 0.00 Acres

Bonaventure Industrial, Edmonton, AB

Excellent lease opportunity. Combined office / warehouse space of 6606 sq ft . Front open space, approximately 1390sq ft, on main floor consists of reception area, office area, large boardroom with kitchen, 2 main floor washrooms. Mezzanine area, 1390 +/- sq ft, above office area, closed in, offers flexible use space & with separate washroom. Large warehouse, 24 ft ceiling, rear load leveling dock loading with 12x 12 overhead door, second dock loading with 8x 10 ft overhead door. Rear man door entrance Overhead heaters in warehouse area, force air furnace, A/C for offices. Great access to 149 street, St Albert Trail and Yellowhead Trail.