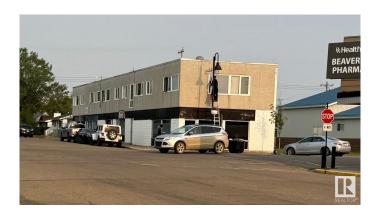

# \$599,000 - 5225 50 Street, Tofield

MLS® #E4442980

## \$599,000

0 Bedroom, 0.00 Bathroom, Multi-Family Commercial on 0.00 Acres

Tofield, Tofield, AB

Fully Leased Mixed-Use Property - This well-maintained mixed-use building offers approximately 6,400 sq ft with 5 commercial units on the main floor and 5 residential suites on the upper levelâ€"all fully leased. Each unit features separate utility metering for added efficiency. Recent building improvements include: roof (2013), boiler (2017), hot water tank (2020), Wilo pump (Dec 2022), pressure relief valve and pressure tank (Dec 2023), zone valve (Jan 2024), and laundry dryer (Feb 2025). Located just 40 minutes from southeast Edmonton, this property presents strong income stability and long-term potential.