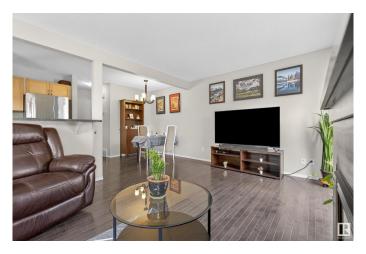

### \$313,000

2 Bedroom, 2.50 Bathroom, 1,096 sqft Condo / Townhouse on 0.00 Acres

Ellerslie, Edmonton, AB

Stylish end-unit townhome offering added natural light and extra privacy. This well-maintained home features rich hardwood floors, custom aluminum blinds, and a spacious layout throughout. The primary bedroom includes a large ensuite for your comfort. The kitchen boasts a raised breakfast bar, perfect for entertaining. Enjoy a more private backyard setting and the convenience of a rare extra parking padâ€"room for three vehicles total. With lower condo fees this property offers exceptional value in a quiet, desirable community. Move-in ready and ideal for first-time buyers, downsizers, or investors seeking a low-maintenance lifestyle with smart features throughout.

#### Interior

Interior Features ensuite bathroom

Appliances Dryer, Garage Control, Garage Opener, Microwave Hood Fan,

Refrigerator, Stove-Electric, Washer, Window Coverings

Heating Forced Air-1, Natural Gas