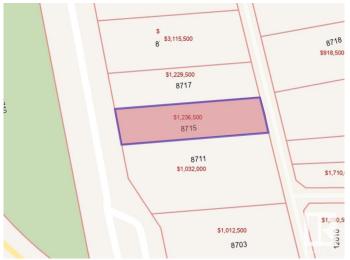

# \$1,025,000 - 8715 Saskatchewan Drive, Edmonton

MLS® #E4443134

### \$1,025,000

0 Bedroom, 0.00 Bathroom, Single Family on 0.00 Acres

Windsor Park (Edmonton), Edmonton, AB

47'x190' VACANT LOT. Flat, development ready site. No ASBESTOS, no demolition, just submit your plans to the city and BUILD. Listed for way less than the City of Edmonton tax assessment. With the potential for breathtaking views, located on one of Edmonton's most iconic drives.. this one is a no brainer. The large 47' frontage allows for a full sized house and the 190 foot backyard offers tons of potential with room for a green space, huge back patio, plus a triple car garage and even an over the garage suite, all with room to spare on this massive 835 Sq M lot. DO NOT MISS YOUR CHANCE!

## **Community Information**

| Address     | 8715 Saskatchewan Drive |
|-------------|-------------------------|
| Area        | Edmonton                |
| Subdivision | Windsor Park (Edmonton) |

City Edmonton County ALBERTA Province AB Postal Code T6G 2A9