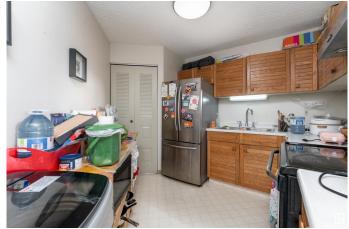

## \$190,000

2 Bedroom, 2.00 Bathroom, 853 sqft Condo / Townhouse on 0.00 Acres

Strathcona, Edmonton, AB

Experience urban living at its finest in this spacious main floor condo at Water's
Edge, located in the heart of Strathcona. The open-concept living room is expansive and bright, featuring a large window with impressive city views. The kitchen offers a warm and inviting feel, complete with plenty of counter space, wooden cabinetry, and a handy pantry. The layout is ideal for privacy and comfort, with two generously sized bedroomsâ€"each with its own 4-piece ensuite. The primary suite also includes a walk-in closet for added convenience. This condo offers the perfect blend of comfort, style, and location.

## Interior

Interior Features ensuite bathroom

Appliances Dishwasher-Built-In, Refrigerator, Stove-Electric, Window Coverings

Heating Baseboard, Hot Water, Natural Gas