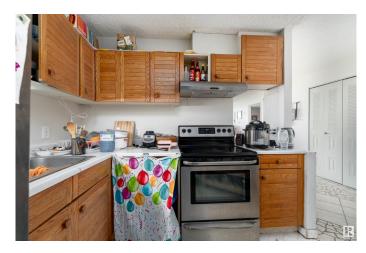

## \$190,000

2 Bedroom, 2.00 Bathroom, 853 sqft Condo / Townhouse on 0.00 Acres

Strathcona, Edmonton, AB

Experience urban living at its finest in this spacious main floor condo at Water's
Edge, located in the heart of Strathcona. The open-concept living room is expansive and bright, featuring a large window with impressive city views. The kitchen offers a warm and inviting feel, complete with plenty of counter space, wooden cabinetry, and a handy pantry. The layout is ideal for privacy and comfort, with two generously sized bedroomsâ€"each with its own 4-piece ensuite. The primary suite also includes a walk-in closet for added convenience. This condo offers the perfect blend of comfort, style, and location.

## Interior

Interior Features ensuite bathroom

Appliances Dishwasher-Built-In, Refrigerator, Stove-Electric, Window Coverings

Heating Baseboard, Hot Water, Natural Gas