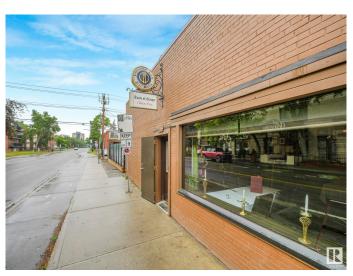

### \$550,000

0 Bedroom, 0.00 Bathroom, Business on 0.00 Acres

Strathcona, Edmonton, AB

Established in 1982, Continental Treat Fine Bistro is Edmonton's premier 100% gluten-free European restaurant, proudly operated by three generations of family. Located on Whyte Ave and Jasper Ave, the bistro offers a romantic, turn-of-the-century ambiance with live jazz and an elegant yet cozy atmosphere. The menu features authentic Central and Eastern European cuisineâ€"schnitzel, pierogies, goulash, dill pickle soupâ€"all gluten-free and expertly prepared by an Executive Chef. With an extensive selection of specialty beers, fine wines, and house-baked goods, the restaurant enjoys high ratings and a loyal customer base. A rare opportunity to own a beloved and profitable culinary institution.