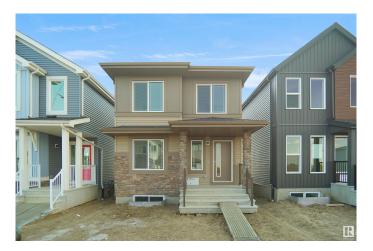

#### \$493.497

3 Bedroom, 2.50 Bathroom, 1,660 sqft Single Family on 0.00 Acres

Crystallina Nera East, Edmonton, AB

Welcome to the "Blackwood" built by the award-winning builder Pacesetter homes and is located in the heart of Crystalina Nera one of North East Edmonton's newest community. The Blackwood has an open concept floorplan with plenty of living space. Three bedrooms and two-and-a-half bathrooms are laid out to maximize functionality, allowing for a large upstairs laundry room and sizeable owner's suite which also includes a bonus room / loft. The main floor showcases a large great room and dining nook leading into the kitchen which has a good deal of cabinet and counter space and also a pantry for extra storage. The basement has a side separate entrance perfect for future development. Close to all amenities and easy access to the Anthony Henday. \*\*\* Photos used are from the same model recently built the colors may vary , should be complete by end of December \*\*\*

#### Interior

Interior Features ensuite bathroom

Appliances See Remarks

Heating Forced Air-1, Natural Gas

Stories 2

Has Basement Yes

Basement Full, Unfinished