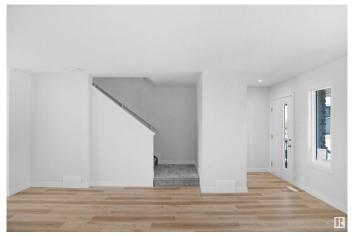

#### \$493.497

3 Bedroom, 2.50 Bathroom, 1,660 sqft Single Family on 0.00 Acres

Crystallina Nera East, Edmonton, AB

Welcome to the "Blackwood" built by the award-winning builder Pacesetter homes and is located in the heart of Crystalina Nera one of North East Edmonton's newest community. The Blackwood has an open concept floorplan with plenty of living space. Three bedrooms and two-and-a-half bathrooms are laid out to maximize functionality, allowing for a large upstairs laundry room and sizeable owner's suite which also includes a bonus room / loft. The main floor showcases a large great room and dining nook leading into the kitchen which has a good deal of cabinet and counter space and also a pantry for extra storage. The basement has a side separate entrance perfect for future development. Close to all amenities and easy access to the Anthony Henday. \*\*\* Photos used are from the same model recently built the colors may vary , should be complete by end of December \*\*\*

#### Interior

Interior Features ensuite bathroom

Appliances See Remarks

Heating Forced Air-1, Natural Gas

Stories 2

Has Basement Yes

Basement Full, Unfinished