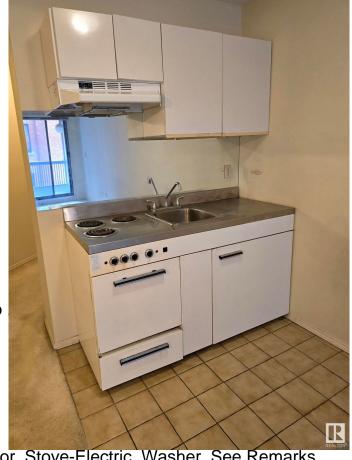

## \$88,800

1 Bedroom, 1.00 Bathroom, 488 sqft Condo / Townhouse on 0.00 Acres

WîhkwÃantôwin, Edmonton, AB

Unique studio apartment in desirable Le Marchand Tower. It is very retro and ready for you to move in if you don't mind the current finishings, but it does need a full upgrade. The unique fridge, sink, and stove cabinet is a space saver, but if you were to renovate, you can easily fit in a small regular kitchen with a breakfast bar. Then there is a living room, nook for the bed (which could have a curtain or wall for privacy), full bathroom, laundry room and storage. Plus there is underground parking and the River Valley Promenade is right outside your door. Check out this affordable option!

Amenities Deck, Detectors Smoke, No

Parking, Security Door

Parking Spaces 1

Parking Parkade

Interior

Appliances Dryer, Hood Fan, Refrigerator, Stove-Electric, Washer, See Remarks

Heating Forced Air-1, Natural Gas