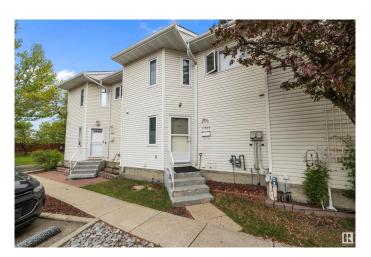

# \$279,999 - 17445 92 Avenue, Edmonton

MLS® #E4443696

## \$279,999

4 Bedroom, 2.50 Bathroom, 1,214 sqft Condo / Townhouse on 0.00 Acres

Summerlea, Edmonton, AB

2-Storey townhome in Summerlea, Walking distance to West Edmonton Mall and right across from Summerlea Park. This 1214 sq.ft 2-Storey townhome features 3 large bedrooms, 1.5 baths, large living and dining room, fully finished basement with a large family room, 4th bedroom and rumpus. Low condo fees in this well run self manage complex. Perfect home for first time home buyers or investors!

# **Community Information**

Address 17445 92 Avenue

Area Edmonton
Subdivision Summerlea
City Edmonton

County ALBERTA

Province AB

Postal Code T5T 3W6

#### **Exterior**

Exterior Wood, Vinyl
Exterior Features See Remarks

Roof Asphalt Shingles

Construction Wood, Vinyl

Foundation Concrete Perimeter