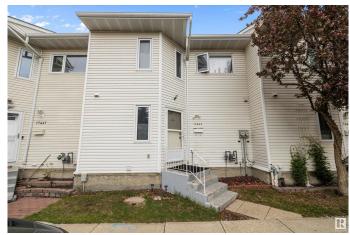

# \$279,999 - 17445 92 Avenue, Edmonton

MLS® #E4443696

## \$279,999

4 Bedroom, 2.50 Bathroom, 1,214 sqft Condo / Townhouse on 0.00 Acres

Summerlea, Edmonton, AB

2-Storey townhome in Summerlea, Walking distance to West Edmonton Mall and right across from Summerlea Park. This 1214 sq.ft 2-Storey townhome features 3 large bedrooms, 1.5 baths, large living and dining room, fully finished basement with a large family room, 4th bedroom and rumpus. Low condo fees in this well run self manage complex. Perfect home for first time home buyers or investors!

# **Community Information**

Address 17445 92 Avenue

Area Edmonton
Subdivision Summerlea
City Edmonton

County ALBERTA

Province AB

Postal Code T5T 3W6

#### **Exterior**

Exterior Wood, Vinyl
Exterior Features See Remarks

Roof Asphalt Shingles

Construction Wood, Vinyl

Foundation Concrete Perimeter