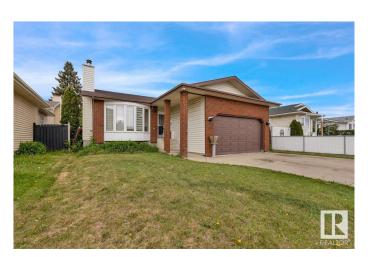

# \$429,900 - 168 Warwick Crescent, Edmonton

MLS® #E4443725

## \$429.900

5 Bedroom, 3.00 Bathroom, 1,250 sqft Single Family on 0.00 Acres

Dunluce, Edmonton, AB

A beautiful house in the quite neighborhood of Dunluce. A Spacious bungalow with SEPERATE ENTRANCE to the basement that has lots to offer. Over 2,400 sqft of living space. You will get 2 KITCHENS, and 5 BEDROOMS; 3 bedrooms on main floor, and 2 bedrooms in the FULLY FINISHED BASEMENT. You will get 3 Full washrooms; 2 washrooms on the main floor with one en-suite in the primary bedroom, and one full washroom in the basement. You will get a Double front ATTACHED HEATED GARAGE. Now to list the upgrades that you will enjoy: Newer Shingles, Windows, Furnace, HWT, Flooring, and Paint. Come see this one and you will be impressed.