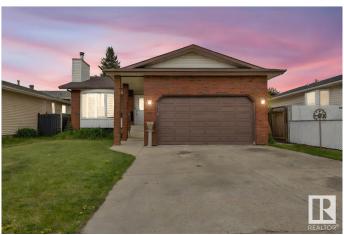

# \$429,900 - 168 Warwick Crescent, Edmonton

MLS® #E4443725

## \$429.900

5 Bedroom, 3.00 Bathroom, 1,250 sqft Single Family on 0.00 Acres

Dunluce, Edmonton, AB

A beautiful house in the quite neighborhood of Dunluce. A Spacious bungalow with SEPERATE ENTRANCE to the basement that has lots to offer. Over 2,400 sqft of living space. You will get 2 KITCHENS, and 5 BEDROOMS; 3 bedrooms on main floor, and 2 bedrooms in the FULLY FINISHED BASEMENT. You will get 3 Full washrooms; 2 washrooms on the main floor with one en-suite in the primary bedroom, and one full washroom in the basement. You will get a Double front ATTACHED HEATED GARAGE. Now to list the upgrades that you will enjoy: Newer Shingles, Windows, Furnace, HWT, Flooring, and Paint. Come see this one and you will be impressed.