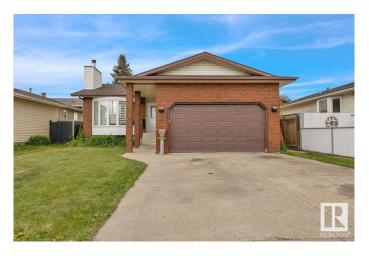

# \$429,900 - 168 Warwick Crescent, Edmonton

MLS® #E4443725

## \$429.900

5 Bedroom, 3.00 Bathroom, 1,250 sqft Single Family on 0.00 Acres

Dunluce, Edmonton, AB

A beautiful house in the quite neighborhood of Dunluce. A Spacious bungalow with SEPERATE ENTRANCE to the basement that has lots to offer. Over 2,400 sqft of living space. You will get 2 KITCHENS, and 5 BEDROOMS; 3 bedrooms on main floor, and 2 bedrooms in the FULLY FINISHED BASEMENT. You will get 3 Full washrooms; 2 washrooms on the main floor with one en-suite in the primary bedroom, and one full washroom in the basement. You will get a Double front ATTACHED HEATED GARAGE. Now to list the upgrades that you will enjoy: Newer Shingles, Windows, Furnace, HWT, Flooring, and Paint. Come see this one and you will be impressed.