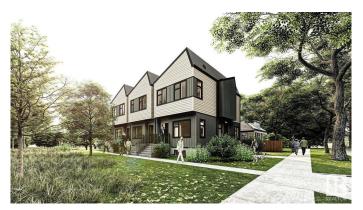

### \$1,680,000

10 Bedroom, 10.50 Bathroom, 4,005 sqft Single Family on 0.00 Acres

Lauderdale, Edmonton, AB

Incredible investment opportunity in the family friendly community of Lauderdale! This brand new, well Constructed triplex features 3 spacious units, each with a fully legal basement suite, 6 rentable units in total. With quality construction throughout and thoughtful design, this purpose built property offers excellent income potential and long-term value. Each unit includes outdoor parking and modern finishes. Conveniently located near schools, shopping, parks, and major commuter routes, it's ideal for tenants and owners alike. Full building only, units not sold individually. Construction nearing completion. Don't miss this rare chance to own a turnkey multi-unit income property in a desirable central Edmonton neighborhood!

Year Built 2025

Type Single Family

Sub-Type Tri-Plex
Style 2 Storey
Status Active

#### **Exterior**

Exterior Wood, Vinyl

Exterior Features Public Transportation, Schools, Shopping Nearby, See Remarks

Roof Asphalt Shingles

Construction Wood, Vinyl

Foundation Concrete Perimeter