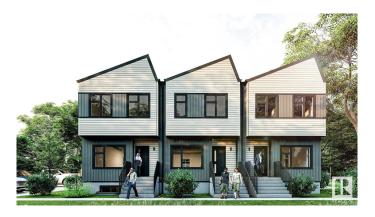

### \$1,680,000

10 Bedroom, 10.50 Bathroom, 4,005 sqft Single Family on 0.00 Acres

Lauderdale, Edmonton, AB

Incredible investment opportunity in the family friendly community of Lauderdale! This brand new, well Constructed triplex features 3 spacious units, each with a fully legal basement suite, 6 rentable units in total. With quality construction throughout and thoughtful design, this purpose built property offers excellent income potential and long-term value. Each unit includes outdoor parking and modern finishes. Conveniently located near schools, shopping, parks, and major commuter routes, it's ideal for tenants and owners alike. Full building only, units not sold individually. Construction nearing completion. Don't miss this rare chance to own a turnkey multi-unit income property in a desirable central Edmonton neighborhood!

Year Built 2025

Type Single Family

Sub-Type Tri-Plex
Style 2 Storey
Status Active

#### **Exterior**

Exterior Wood, Vinyl

Exterior Features Public Transportation, Schools, Shopping Nearby, See Remarks

Roof Asphalt Shingles

Construction Wood, Vinyl

Foundation Concrete Perimeter