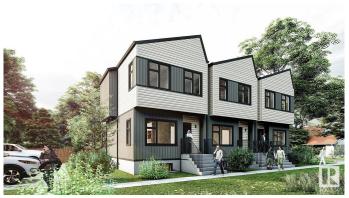

### \$1,680,000

10 Bedroom, 10.50 Bathroom, 4,005 sqft Single Family on 0.00 Acres

Lauderdale, Edmonton, AB

Incredible investment opportunity in the family friendly community of Lauderdale! This brand new, well Constructed triplex features 3 spacious units, each with a fully legal basement suite, 6 rentable units in total. With quality construction throughout and thoughtful design, this purpose built property offers excellent income potential and long-term value. Each unit includes outdoor parking and modern finishes. Conveniently located near schools, shopping, parks, and major commuter routes, it's ideal for tenants and owners alike. Full building only, units not sold individually. Construction nearing completion. Don't miss this rare chance to own a turnkey multi-unit income property in a desirable central Edmonton neighborhood!

Year Built 2025

Type Single Family

Sub-Type Tri-Plex
Style 2 Storey
Status Active

#### **Exterior**

Exterior Wood, Vinyl

Exterior Features Public Transportation, Schools, Shopping Nearby, See Remarks

Roof Asphalt Shingles

Construction Wood, Vinyl

Foundation Concrete Perimeter