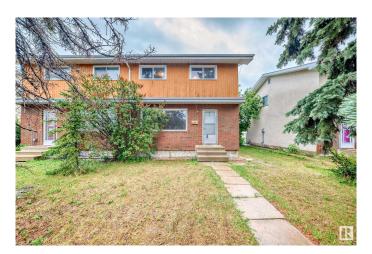

## \$319,000

4 Bedroom, 1.50 Bathroom, 1,325 sqft Single Family on 0.00 Acres

Kilkenny, Edmonton, AB

What a wonderful opportunity to own this one of a kind, truly remarkable 2-storey, 4 bedroom half-duplex boasting 1325 sq/ft with no condo fees! Perfect for a large or growing family this property features ample parking and a sizable backyard. Newer vinyl plank flooring. Exceptional value in a great location just minutes away from the Londonderry area with quick access to 66th st. to get to where you need to go whether that's to the mall, leisure center, schools or work. A must see and perfect for the whole family.

## **Exterior**

Exterior Wood, Brick, Stucco

Exterior Features Back Lane, Landscaped, Paved Lane, Playground Nearby, Public

Swimming Pool, Public Transportation, Schools, Shopping Nearby

Roof Asphalt Shingles