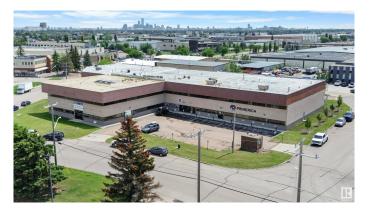

# \$0 - 2 14615 134 Avenue, Edmonton

MLS® #E4443892

#### **\$0**

0 Bedroom, 0.00 Bathroom, Office on 0.00 Acres

Bonaventure Industrial, Edmonton, AB

Does your business crave flexibility and functionality? Introducing a 3,843 SF second-floor office available immediately in Northwest Edmonton, just off of St. Albert Trail. This easily accessible, come-as-you-are space is ready to be moulded to your vision. It is budget-friendly and expansiveâ€"shorter lease terms are available. (2-year term minimum) This property features  $\hat{a} \in \phi$ Budget-friendly  $\hat{a} \in \phi$  Open area layout  $\hat{a} \in \phi$ Shorter term options available.