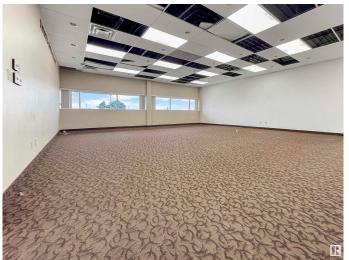

#### **\$0**

0 Bedroom, 0.00 Bathroom, Office on 0.00 Acres

Bonaventure Industrial, Edmonton, AB

Does your business crave flexibility and functionality? Introducing a 3,843 SF second-floor office available immediately in Northwest Edmonton, just off of St. Albert Trail. This easily accessible, come-as-you-are space is ready to be moulded to your vision. It is budget-friendly and expansiveâ€"shorter lease terms are available. (2-year term minimum) This property features  $\hat{a} \in \phi$ Budget-friendly  $\hat{a} \in \phi$  Open area layout  $\hat{a} \in \phi$ Shorter term options available.