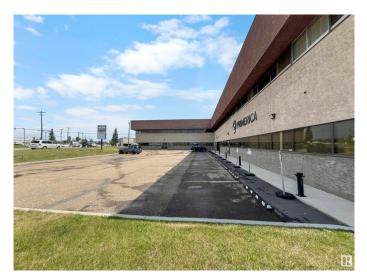

#### **\$0**

0 Bedroom, 0.00 Bathroom, Office on 0.00 Acres

Bonaventure Industrial, Edmonton, AB

Does your business crave flexibility and functionality? Introducing a 3,843 SF second-floor office available immediately in Northwest Edmonton, just off of St. Albert Trail. This easily accessible, come-as-you-are space is ready to be moulded to your vision. It is budget-friendly and expansiveâ€"shorter lease terms are available. (2-year term minimum) This property features  $\hat{a} \in \phi$ Budget-friendly  $\hat{a} \in \phi$  Open area layout  $\hat{a} \in \phi$ Shorter term options available.

#### Exterior

| Exterior     | Brick |
|--------------|-------|
| Construction | Brick |