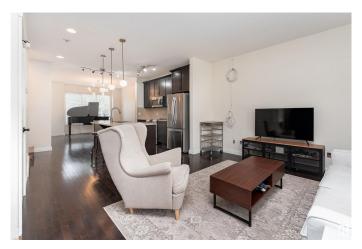

#### \$425,000

3 Bedroom, 2.50 Bathroom, 2,006 sqft Condo / Townhouse on 0.00 Acres

Griesbach, Edmonton, AB

Welcome to this stylish 3-storey townhome in the charming and convenient community of Griesbach! The open-concept main floor offers flexible living and dining spaces, with a central kitchen featuring ceiling-height cabinetry, granite counter tops with a large island, newer appliances, fresh paint, no carpet and chevron style floors in the primary suite. The second floor offers two spacious bedrooms with large closets, a 4-piece bath complete with soaker tub and separate shower, plus convenient upstairs laundry. The top floor is your private primary retreat, featuring vaulted ceilings, a charming Juliet balcony, and a spa-like 5-piece ensuite with dual vanities, a soaker tub, separate shower, and a massive walk-in closet you'll love. To round it off, enjoy a landscaped yard, central AC and detached garage. Located just steps from walking trails, lakes, shops, and more â€" this is Griesbach living at its finest!