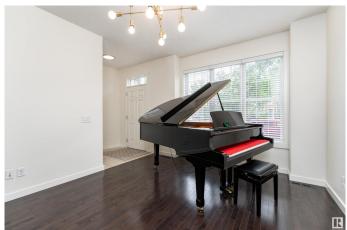

#### \$425,000

3 Bedroom, 2.50 Bathroom, 2,006 sqft Condo / Townhouse on 0.00 Acres

Griesbach, Edmonton, AB

Welcome to this stylish 3-storey townhome in the charming and convenient community of Griesbach! The open-concept main floor offers flexible living and dining spaces, with a central kitchen featuring ceiling-height cabinetry, granite counter tops with a large island, newer appliances, fresh paint, no carpet and chevron style floors in the primary suite. The second floor offers two spacious bedrooms with large closets, a 4-piece bath complete with soaker tub and separate shower, plus convenient upstairs laundry. The top floor is your private primary retreat, featuring vaulted ceilings, a charming Juliet balcony, and a spa-like 5-piece ensuite with dual vanities, a soaker tub, separate shower, and a massive walk-in closet you'll love. To round it off, enjoy a landscaped yard, central AC and detached garage. Located just steps from walking trails, lakes, shops, and more â€" this is Griesbach living at its finest!