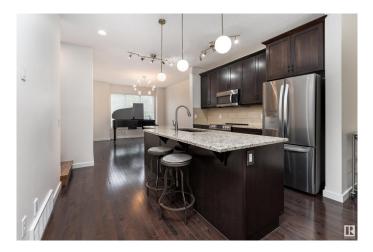

#### \$425,000

3 Bedroom, 2.50 Bathroom, 2,006 sqft Condo / Townhouse on 0.00 Acres

Griesbach, Edmonton, AB

Welcome to this stylish 3-storey townhome in the charming and convenient community of Griesbach! The open-concept main floor offers flexible living and dining spaces, with a central kitchen featuring ceiling-height cabinetry, granite counter tops with a large island, newer appliances, fresh paint, no carpet and chevron style floors in the primary suite. The second floor offers two spacious bedrooms with large closets, a 4-piece bath complete with soaker tub and separate shower, plus convenient upstairs laundry. The top floor is your private primary retreat, featuring vaulted ceilings, a charming Juliet balcony, and a spa-like 5-piece ensuite with dual vanities, a soaker tub, separate shower, and a massive walk-in closet you'll love. To round it off, enjoy a landscaped yard, central AC and detached garage. Located just steps from walking trails, lakes, shops, and more â€" this is Griesbach living at its finest!