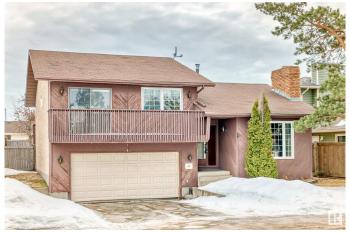

# \$499,900 - 2509 106a Street, Edmonton

MLS® #E4444043

### \$499.900

4 Bedroom, 3.00 Bathroom, 1,408 sqft Single Family on 0.00 Acres

Ermineskin, Edmonton, AB

Location right across Ermineskin Park, this great home features 3 bedrooms and 2 bathrooms up and 1 bedroom and a full bath in a fully finished basement, living and dinning room finished with beautiful cedar ceiling and a chalet style brick fireplace, a large family room to enjoy with family and friends, wall to wall book shelve, a large deck to a beautiful backyard and a double attached garage. You'll love living in this wonderful home and vibrant neighborhood.