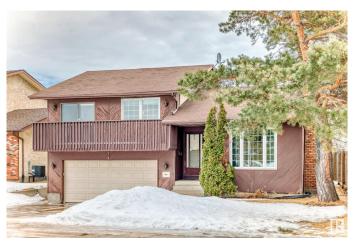

# \$499,900 - 2509 106a Street, Edmonton

MLS® #E4444043

### \$499.900

4 Bedroom, 3.00 Bathroom, 1,408 sqft Single Family on 0.00 Acres

Ermineskin, Edmonton, AB

Location right across Ermineskin Park, this great home features 3 bedrooms and 2 bathrooms up and 1 bedroom and a full bath in a fully finished basement, living and dinning room finished with beautiful cedar ceiling and a chalet style brick fireplace, a large family room to enjoy with family and friends, wall to wall book shelve, a large deck to a beautiful backyard and a double attached garage. You'll love living in this wonderful home and vibrant neighborhood.