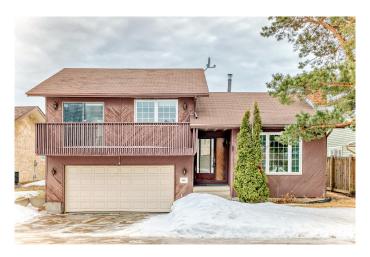

# \$499,900 - 2509 106a Street, Edmonton

MLS® #E4444043

### \$499.900

4 Bedroom, 3.00 Bathroom, 1,408 sqft Single Family on 0.00 Acres

Ermineskin, Edmonton, AB

Location right across Ermineskin Park, this great home features 3 bedrooms and 2 bathrooms up and 1 bedroom and a full bath in a fully finished basement, living and dinning room finished with beautiful cedar ceiling and a chalet style brick fireplace, a large family room to enjoy with family and friends, wall to wall book shelve, a large deck to a beautiful backyard and a double attached garage. You'll love living in this wonderful home and vibrant neighborhood.