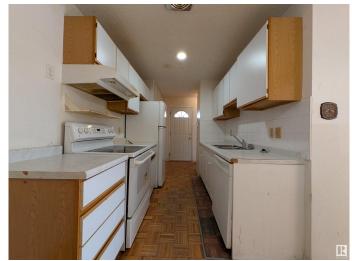

#### \$190,000

3 Bedroom, 1.50 Bathroom, 891 sqft Condo / Townhouse on 0.00 Acres

Tweddle Place, Edmonton, AB

Investor Opportunity in Tweedle Place! Looking for a property with great potential at a great price? This two-storey townhouse condo in Tweedle Place is the perfect opportunity for investors or buyers ready to take on a full renovation and make it their own. The main floor features a functional kitchen, half bathroom, and a spacious living room with great natural light. Upstairs, you'll find three well-sized bedrooms and a full bathroom. The unfinished basement offers a blank canvas for future development, Ideal for additional living space, storage, or a recreation room. Conveniently located close to public transit, schools, parks, and shopping, this home has solid long-term potential whether you're looking to flip, rent, or renovate and live.

## Interior

Appliances Dishwasher-Built-In, Dryer, Refrigerator, Stove-Electric, Washer

Heating Forced Air-1, Natural Gas

Stories 2

Has Basement Yes

Basement Full, Unfinished