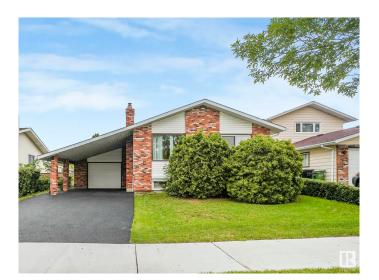

# \$417,000 - 16512 109 Street, Edmonton

MLS® #E4444073

# \$417,000

5 Bedroom, 2.50 Bathroom, 1,314 sqft Single Family on 0.00 Acres

Lorelei, Edmonton, AB

Immaculate home has been lovingly maintained over the years. Upgrades include, windows, furnace, HWT, kitchen cabinets, solid surface counters, Harwood Floors, carpet, insulation, appliances,new front deck, rubber topped driveway and the list goes on. this 1300+sq ft home has 5 bedrooms and 2.5 bathrooms, 2 fireplaces and a 3 season sunroom off the single attached garage and an oversized carport.

#### **Essential Information**

MLS® # E4444073 Price \$417,000

Bedrooms 5
Bathrooms 2.50
Full Baths 2

Half Baths 1

Square Footage 1,314
Acres 0.00
Year Built 1976

Type Single Family

Sub-Type Detached Single Family

Style Bi-Level Status Active

#### **Exterior**

Exterior Wood, Vinyl

Exterior Features Fenced, Flat Site, Landscaped, Public Transportation, Schools,

Shopping Nearby

Roof Asphalt Shingles

Construction Wood, Vinyl

Foundation Concrete Perimeter