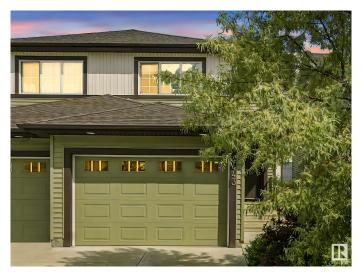

## \$440.000

3 Bedroom, 2.50 Bathroom, 1,355 sqft Single Family on 0.00 Acres

Maple Crest, Edmonton, AB

Beautiful 2-story duplex with an oversized single attached garage in SE Edmonton's beloved Maple Crest! 1,354 sq ft with a functional layout with 3 bedrooms, 2.5 baths, and potential for a basement suite and future side entrance. Air conditioning unit installed and included. Well-kept and clean! 2 TVs, in living room and master bedroom, included! Shelf in garage also included with the home! HUGE backyard that is fully fenced with a deck with privacy fence already installed. Beautiful green space and walking trails around. Close to schools, shopping, and easy access to Whitemud Drive, Anthony Henday, & 17th St. This home offers excellent value and flexibility.

#### **Amenities**

Amenities See Remarks

Parking Single Garage Attached