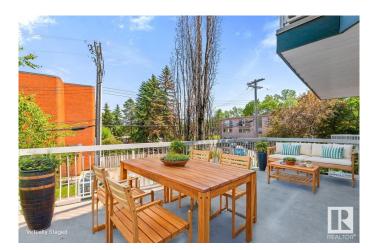

### \$310,000

3 Bedroom, 2.00 Bathroom, 1,220 sqft Condo / Townhouse on 0.00 Acres

Strathcona, Edmonton, AB

Rare three-bedroom condo with an extra large balcony in a very walkable location! This 1220sf corner unit is flooded with natural light and has a cozy fireplace. The open kitchen features an island with an eating bar, plenty of cabinet space, and a pantry. Enjoy the changing seasons through wall-to-wall windows in the living room. The dining room is perfect for dining, working, or entertaining. The large master bedroom has an ensuite and two closets. There are two more good-sized bedrooms and a second full bathroom. Enjoy the convenience of central AC, in-suite laundry, underground parking, a separate storage unit, and an exercise room! Just off Saskatchewan Drive, you're steps away from downtown, U of A, Whyte Ave, the river valley, shops, restaurants, and entertainment.