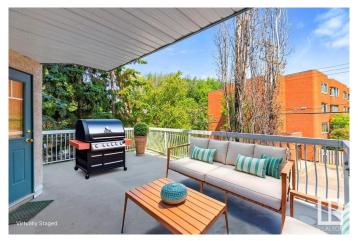

### \$310,000

3 Bedroom, 2.00 Bathroom, 1,220 sqft Condo / Townhouse on 0.00 Acres

Strathcona, Edmonton, AB

Rare three-bedroom condo with an extra large balcony in a very walkable location! This 1220sf corner unit is flooded with natural light and has a cozy fireplace. The open kitchen features an island with an eating bar, plenty of cabinet space, and a pantry. Enjoy the changing seasons through wall-to-wall windows in the living room. The dining room is perfect for dining, working, or entertaining. The large master bedroom has an ensuite and two closets. There are two more good-sized bedrooms and a second full bathroom. Enjoy the convenience of central AC, in-suite laundry, underground parking, a separate storage unit, and an exercise room! Just off Saskatchewan Drive, you're steps away from downtown, U of A, Whyte Ave, the river valley, shops, restaurants, and entertainment.