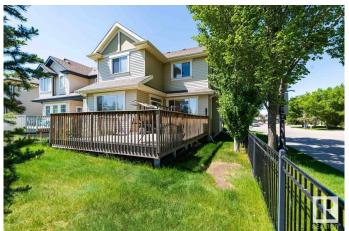

### \$598.000

4 Bedroom, 2.50 Bathroom, 2,196 sqft Single Family on 0.00 Acres

Ambleside, Edmonton, AB

Experience sun-drenched luxury in this 2,196 sqft two-story corner home in prestigious Ambleside at Windermere, featuring 9' ceilings, an open-concept living room with fireplace showcasing breathtaking parkland views, a gourmet kitchen with half-circle granite countertops and oversized island, 3 spacious bedrooms including a primary suite with walk-in closet and ensuite, a partially finished basement with extra bedroom and rec space, plus walkability to trails, Dr. Margaret-Ann Armour School, Cineplex Odeon, and easy access to the Henday and airport - the perfect blend of elegance, functionality, and family-friendly living!