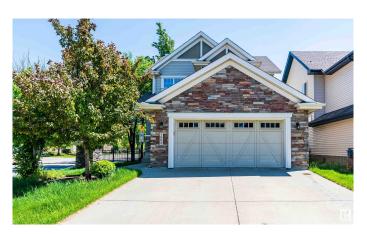

### \$598.000

4 Bedroom, 2.50 Bathroom, 2,196 sqft Single Family on 0.00 Acres

Ambleside, Edmonton, AB

Experience sun-drenched luxury in this 2,196 sqft two-story corner home in prestigious Ambleside at Windermere, featuring 9' ceilings, an open-concept living room with fireplace showcasing breathtaking parkland views, a gourmet kitchen with half-circle granite countertops and oversized island, 3 spacious bedrooms including a primary suite with walk-in closet and ensuite, a partially finished basement with extra bedroom and rec space, plus walkability to trails, Dr. Margaret-Ann Armour School, Cineplex Odeon, and easy access to the Henday and airport - the perfect blend of elegance, functionality, and family-friendly living!

### **Exterior**

Exterior Wood, Stone, Vinyl

Exterior Features Public Transportation, Schools, Shopping Nearby, See Remarks

Roof Asphalt Shingles

Construction Wood, Stone, Vinyl Foundation Concrete Perimeter