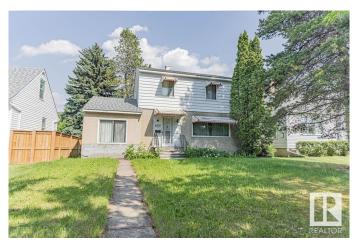

## \$310,000

3 Bedroom, 1.00 Bathroom, 1,496 sqft Single Family on 0.00 Acres

Queen Mary Park, Edmonton, AB

Exciting opportunity in north Queen Mary Park. Built in 1951 this 1495 square foot three bedroom two storey home is a great way to build yourself some equity. Situated on a large 654.59 m2 lot with 14.3m2 frontage the home is in need of a makeover to bring it back to it's best. The main floor has a large west facing living room, formal dining room, eat-in kitchen, and a family room in the previously converted attached garage. The second floor has the primary bedroom, two additional bedrooms and a four piece bathroom. Then the basement has a large family room, laundry, and plenty of storage. Other features include a double detached garage, convenient central location, and quick access to downtown and Kingsway Garden Mall.

#### **Essential Information**

MLS® # E4444283 Price \$310,000

Bedrooms 3

Bathrooms 1.00

Full Baths 1

Square Footage 1,496 Acres 0.00 Year Built 1951

Type Single Family

Sub-Type Detached Single Family

#### **Exterior**

Exterior Wood, Stucco

Exterior Features Back Lane, Fenced, Public Transportation, Schools, Shopping Nearby,

See Remarks

Roof Asphalt Shingles

Construction Wood, Stucco

Foundation Concrete Perimeter