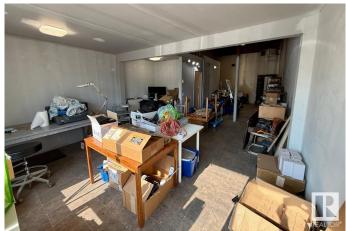

### \$275,000

0 Bedroom, 0.00 Bathroom, Industrial on 0.00 Acres

Rosedale Industrial, Edmonton, AB

This 913 sq.ft. (15' x 62') industrial bay offers a unique opportunity in the Southworks Centre. Constructed with durable concrete block walls, the unit currently features a front man door with windowsâ€"ideal for office or showroom useâ€"but can accommodate an overhead door if needed. There is a 2 piece bathroom. The roof was replaced in 2015, adding peace of mind for future owners. Zoned IH (Major Industrial), this space is well-suited for a variety of heavy industrial uses including manufacturing, storage, distribution, repair, and more. IH zoning supports operations that may produce nuisances like noise, odour, or emissions, making it a rare find for businesses requiring separation from commercial or residential areas. Ideal for users in manufacturing, logistics, or equipment services. And low condo fees! \$139.04/month. Don't miss this versatile and affordable industrial footprint in a well-established complex.