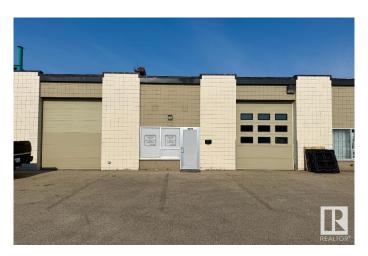

### \$275,000

0 Bedroom, 0.00 Bathroom, Industrial on 0.00 Acres

Rosedale Industrial, Edmonton, AB

This 913 sq.ft. (15' x 62') industrial bay offers a unique opportunity in the Southworks Centre. Constructed with durable concrete block walls, the unit currently features a front man door with windowsâ€"ideal for office or showroom useâ€"but can accommodate an overhead door if needed. There is a 2 piece bathroom. The roof was replaced in 2015, adding peace of mind for future owners. Zoned IH (Major Industrial), this space is well-suited for a variety of heavy industrial uses including manufacturing, storage, distribution, repair, and more. IH zoning supports operations that may produce nuisances like noise, odour, or emissions, making it a rare find for businesses requiring separation from commercial or residential areas. Ideal for users in manufacturing, logistics, or equipment services. And low condo fees! \$139.04/month. Don't miss this versatile and affordable industrial footprint in a well-established complex.