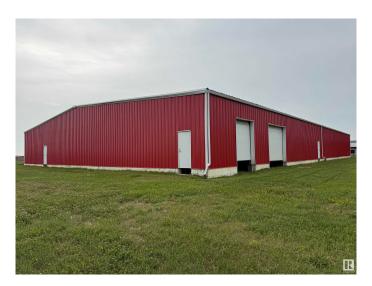

### \$1,100,000

0 Bedroom, 0.00 Bathroom, Land Commercial on 0.00 Acres

Tofield, Tofield, AB

Amazing 16,000 sq ft steel building on 1.37 acres off Hwy 14 in the town of Tofield. 3 phase power to the pole; plumbed and engineered for great drainage and flexibility. New construction, insulation and doors. Complete the finishing work to enjoy this great location and building for your specific requirements.

## **Exterior**

Exterior Metal, Steel Frame

Roof Metal Shingles

Construction Metal, Steel Frame