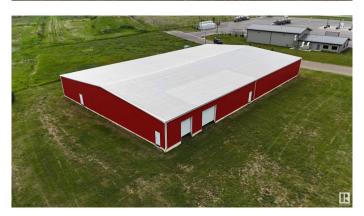

### \$1,100,000

0 Bedroom, 0.00 Bathroom, Land Commercial on 0.00 Acres

Tofield, Tofield, AB

Amazing 16,000 sq ft steel building on 1.37 acres off Hwy 14 in the town of Tofield. 3 phase power to the pole; plumbed and engineered for great drainage and flexibility. New construction, insulation and doors. Complete the finishing work to enjoy this great location and building for your specific requirements.

## **Exterior**

Exterior Metal, Steel Frame

Roof Metal Shingles

Construction Metal, Steel Frame