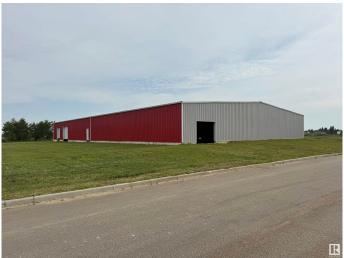

### \$1,100,000

0 Bedroom, 0.00 Bathroom, Land Commercial on 0.00 Acres

Tofield, Tofield, AB

Amazing 16,000 sq ft steel building on 1.37 acres off Hwy 14 in the town of Tofield. 3 phase power to the pole; plumbed and engineered for great drainage and flexibility. New construction, insulation and doors. Complete the finishing work to enjoy this great location and building for your specific requirements.

## **Exterior**

Exterior Metal, Steel Frame

Roof Metal Shingles

Construction Metal, Steel Frame