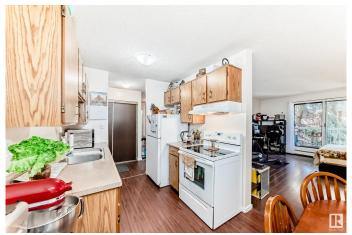

### \$109.900

2 Bedroom, 1.00 Bathroom, 824 sqft Condo / Townhouse on 0.00 Acres

Keheewin, Edmonton, AB

This well-maintained 2-bedroom condo is located in the mature and sought-after neighborhood of Keheewin. Offering two generously sized bedrooms and a convenient in-suite storage area, the unit features neutral tones and stylish laminate flooring throughout. Enjoy the peaceful view of mature trees from your private balcony, adding a touch of tranquility to everyday living. The building is clean and well-cared for, creating a welcoming environment. Ideally situated within walking distance to schools, parks, shopping, and public transit, this home also provides quick and easy access to South Common and the Anthony Henday, making commuting a breeze. Perfect for first-time buyers, downsizers, or investors!

#### Interior

Appliances Hood Fan, Refrigerator, Stove-Electric

Heating Baseboard, Natural Gas