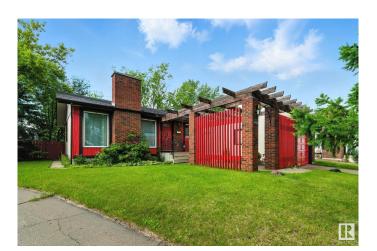

## \$397,900

4 Bedroom, 2.50 Bathroom, 1,129 sqft Single Family on 0.00 Acres

Caernarvon, Edmonton, AB

This home is Spotless 3+ 1 Bedroom 1130 Sq ft Bungalow in quiet castle downs location with a large lot, backing a private green belt. Home has been loved and has a nice open main floor with large living room with wood burning fireplace. The home also has many upgrades over the years including kitchen cabinet upgrades, upgraded vinyl windows, paint and shingles done a few years back. Basement is fully finished with a large rec room extra bedroom, a 3 piece bath and lots of storage space.

## **Essential Information**

MLS® # E4444669 Price \$397,900

Bedrooms 4

Bathrooms 2.50

Full Baths 2

Half Baths 1

Square Footage 1,129

Acres 0.00

Year Built 1973

Type Single Family

Sub-Type Detached Single Family

Style Bungalow

Status Active