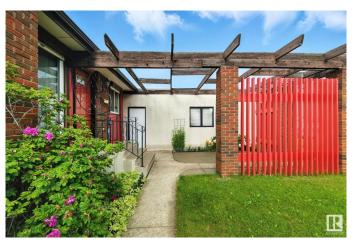

## \$397,900

4 Bedroom, 2.50 Bathroom, 1,129 sqft Single Family on 0.00 Acres

Caernarvon, Edmonton, AB

This home is Spotless 3+ 1 Bedroom 1130 Sq ft Bungalow in quiet castle downs location with a large lot, backing a private green belt. Home has been loved and has a nice open main floor with large living room with wood burning fireplace. The home also has many upgrades over the years including kitchen cabinet upgrades, upgraded vinyl windows, paint and shingles done a few years back. Basement is fully finished with a large rec room extra bedroom, a 3 piece bath and lots of storage space.

#### **Exterior**

Exterior Wood, Stucco
Exterior Features Cul-De-Sac

Roof Asphalt Shingles, Tar & Dravel

Construction Wood, Stucco

Foundation Concrete Perimeter