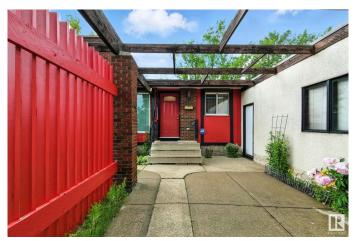

## \$397,900

4 Bedroom, 2.50 Bathroom, 1,129 sqft Single Family on 0.00 Acres

Caernarvon, Edmonton, AB

This home is Spotless 3+ 1 Bedroom 1130 Sq ft Bungalow in quiet castle downs location with a large lot, backing a private green belt. Home has been loved and has a nice open main floor with large living room with wood burning fireplace. The home also has many upgrades over the years including kitchen cabinet upgrades, upgraded vinyl windows, paint and shingles done a few years back. Basement is fully finished with a large rec room extra bedroom, a 3 piece bath and lots of storage space.

#### **Exterior**

Exterior Wood, Stucco
Exterior Features Cul-De-Sac

Roof Asphalt Shingles, Tar & Dravel

Construction Wood, Stucco

Foundation Concrete Perimeter