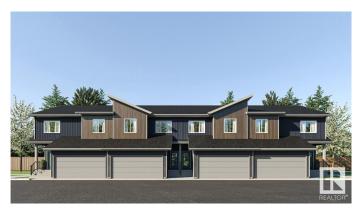

# \$474,900

3 Bedroom, 2.50 Bathroom, 1,668 sqft Condo / Townhouse on 0.00 Acres

Mattson, Edmonton, AB

Welcome to the Equinox, one of four double-attached garage townhome units at The Rise at Mattson! Unit 5 is an end unit within a fourplex, meaning it includes a separate side entrance to accommodate potential future basement development! This unit has an anticipated completion date of December 2025. EQUINOX FEATURES: Coastal Contemporary Exterior Separate Side Entry Gorgeous Galley Kitchen Cozy Dining Nook + Living Room Spacious Loft + 3 Bedrooms Upstairs 3-piece Primary Ensuite + Walk-in Closet Photos are representative.

#### **Exterior**

Exterior Wood, Fiber Cement, Vinyl

Exterior Features Park/Reserve, Schools, Shopping Nearby

Roof Asphalt Shingles

Construction Wood, Fiber Cement, Vinyl

Foundation Concrete Perimeter